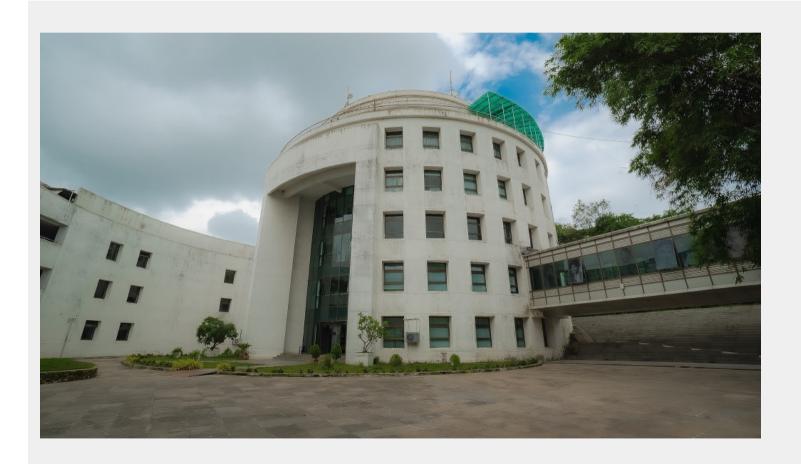

# Filmcity - Whistling Wood Building Com.

WHISTLING WOOD COMPLEX

## ☆ Area Specifications

Length x width -

Area sft - 2,39,580

View Layout Spec. chart

| ☆ Available Services & Facilities                |
|--------------------------------------------------|
| Water Connections & Electric Connections         |
|                                                  |
|                                                  |
|                                                  |
|                                                  |
|                                                  |
|                                                  |
|                                                  |
|                                                  |
| ☆ Prominent Shoots                               |
|                                                  |
|                                                  |
|                                                  |
|                                                  |
|                                                  |
|                                                  |
|                                                  |
|                                                  |
| ☆ What you can do here (Canvas your imagination) |
|                                                  |
|                                                  |
|                                                  |
|                                                  |
|                                                  |
|                                                  |
|                                                  |
|                                                  |
|                                                  |
|                                                  |