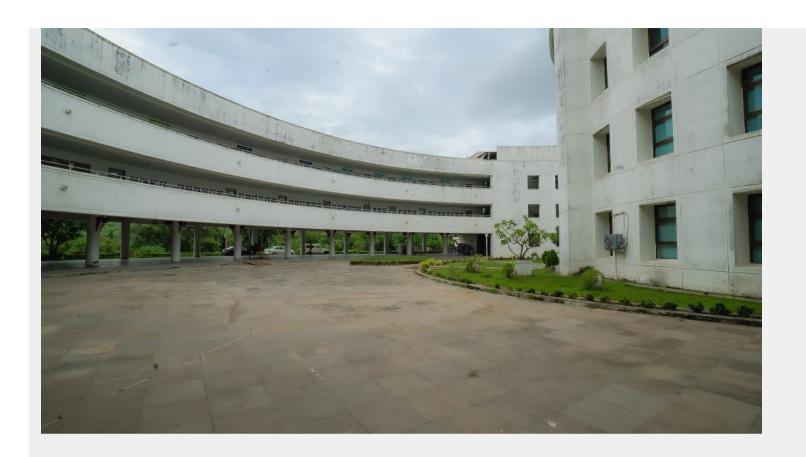

# Filmcity - Whistling Wood Building Com.

WHISTLING WOOD COMPLEX

## ☆ Area Specifications

Length x width -

Area sft - 2,39,580

View Layout Spec. chart

| ☆ Available Services & Facilities                |
|--------------------------------------------------|
| Water Connections & Electric Connections         |
|                                                  |
|                                                  |
|                                                  |
|                                                  |
|                                                  |
|                                                  |
|                                                  |
|                                                  |
| ☆ Prominent Shoots                               |
|                                                  |
|                                                  |
|                                                  |
|                                                  |
|                                                  |
|                                                  |
|                                                  |
|                                                  |
| ☆ What you can do here (Canvas your imagination) |
|                                                  |
|                                                  |
|                                                  |
|                                                  |
|                                                  |
|                                                  |
|                                                  |
|                                                  |
|                                                  |
|                                                  |