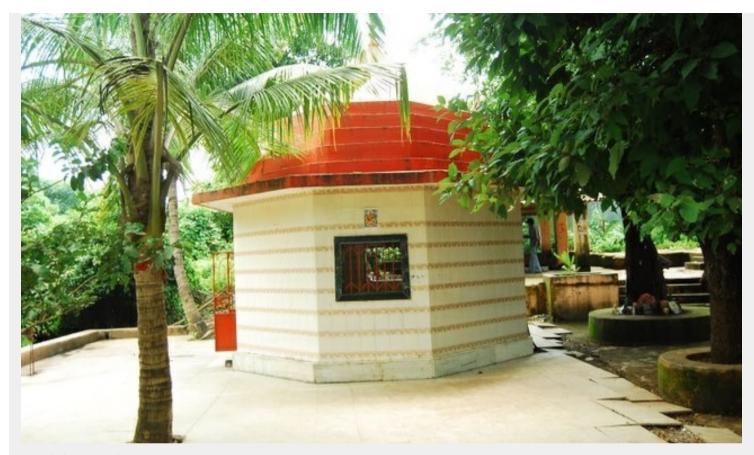

## MAHARASHTRA FILM, STAGE & CULTURAL DEVELOPMENT CORPORATION LIMITED

(A Covernment of Maharashtra Undertaking)

### Dadasaheb Phalke Chitranagari

Filmcity, Mumbai



# Filmcity - Waghdevi Mandir









Waghdevi Mandir

## ☆ Area Specifications

Length x width

Area sft - 38500

View Layout Spec. chart

| ☆ Available Services & Facilities                |
|--------------------------------------------------|
| Water Connections & Electric Connections         |
|                                                  |
|                                                  |
|                                                  |
|                                                  |
|                                                  |
|                                                  |
| ☆ Prominent Shoots                               |
| A Prominent Shoots                               |
|                                                  |
|                                                  |
|