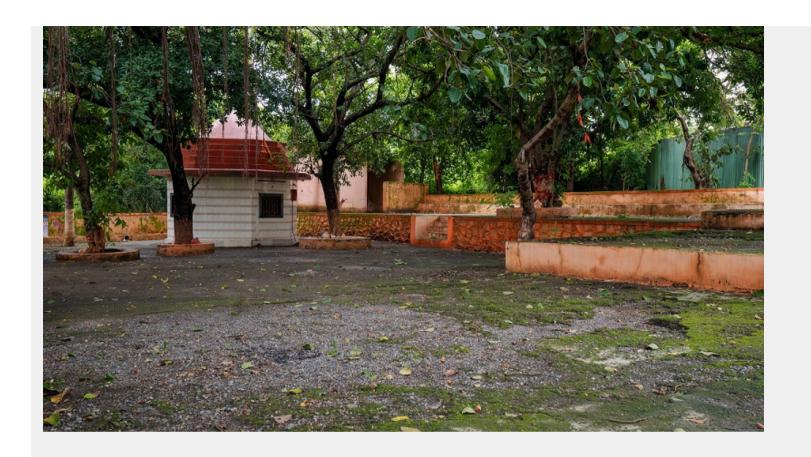

## MAHARASHTRA FILM, STAGE & CULTURAL DEVELOPMENT CORPORATION LIMITED

(A Covernment of Maharashtra Undertaking)

### Dadasaheb Phalke Chitranagari

Filmcity, Mumbai



# Filmcity - Waghdevi Mandir









Waghdevi Mandir

## ☆ Area Specifications

Length x width

Area sft - 38500

View Layout Spec. chart

| ☆ Available Services & Facilities                |
|--------------------------------------------------|
| Water Connections & Electric Connections         |
|                                                  |
|                                                  |
|                                                  |
|                                                  |
|                                                  |
|                                                  |
| ☆ Prominent Shoots                               |
| A Prominent Shoots                               |
|                                                  |
|                                                  |
|