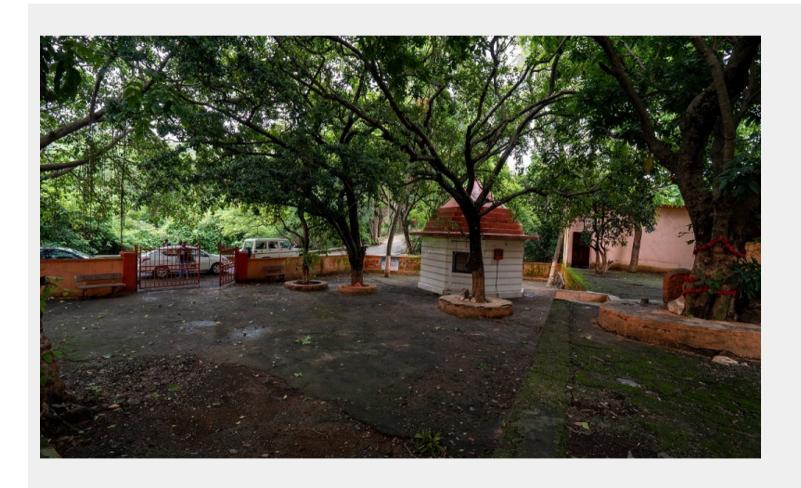

## MAHARASHTRA FILM, STAGE & CULTURAL DEVELOPMENT CORPORATION LIMITED

(A Covernment of Maharashtra Undertaking)

### Dadasaheb Phalke Chitranagari

Filmcity, Mumbai



# Filmcity - Waghdevi Mandir









Waghdevi Mandir

## ☆ Area Specifications

Length x width

Area sft - 38500

View Layout Spec. chart

| ☆ Available Services & Facilities                |
|--------------------------------------------------|
| Water Connections & Electric Connections         |
|                                                  |
|                                                  |
|                                                  |
|                                                  |
|                                                  |
|                                                  |
| ☆ Prominent Shoots                               |
| A Prominent Shoots                               |
|                                                  |
|                                                  |
|