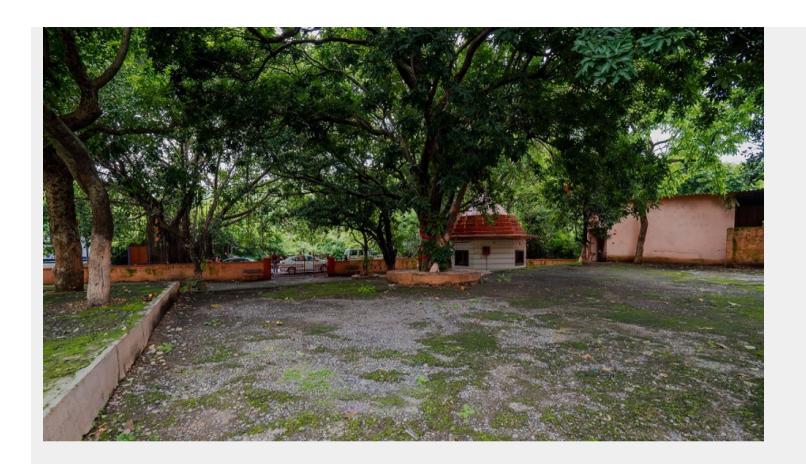

## MAHARASHTRA FILM, STAGE & CULTURAL DEVELOPMENT CORPORATION LIMITED

(A Covernment of Maharashtra Undertaking)

### Dadasaheb Phalke Chitranagari

Filmcity, Mumbai



# Filmcity - Waghdevi Mandir









Waghdevi Mandir

## ☆ Area Specifications

Length x width

Area sft - 38500

View Layout Spec. chart

| ☆ Available Services & Facilities                |
|--------------------------------------------------|
| Water Connections & Electric Connections         |
|                                                  |
|                                                  |
|                                                  |
|                                                  |
|                                                  |
|                                                  |
| ☆ Prominent Shoots                               |
| A Prominent Shoots                               |
|                                                  |
|                                                  |
|