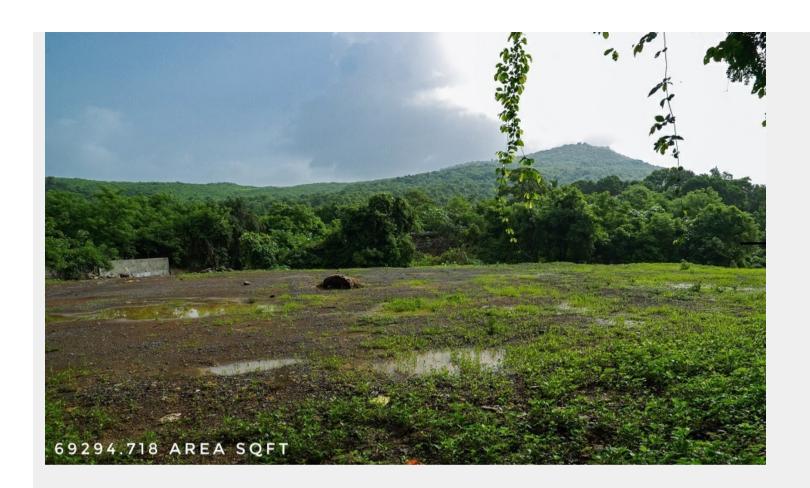

## Filmcity - Vishnu Maidan 1 & 2

Vishnu Maidan

# 

Length x width -

Area sft 69295

View Layout Spec. chart

| ☆ Available Services & Facilities                      |  |  |
|--------------------------------------------------------|--|--|
| Water Connections & Electric Connections               |  |  |
| Water Confidence & Electric Confidence is              |  |  |
|                                                        |  |  |
|                                                        |  |  |
|                                                        |  |  |
|                                                        |  |  |
|                                                        |  |  |
|                                                        |  |  |
|                                                        |  |  |
| ☆ Prominent Shoots                                     |  |  |
| Vishnu Puran, Tanaji, Chale Chalo Tanaji,83 Kapil Dev, |  |  |
|                                                        |  |  |
|                                                        |  |  |
|                                                        |  |  |
|                                                        |  |  |
|                                                        |  |  |
|                                                        |  |  |
| ☆ What you can do here (Canvas your imagination)       |  |  |
|                                                        |  |  |
|                                                        |  |  |
|                                                        |  |  |
|                                                        |  |  |
|                                                        |  |  |
|                                                        |  |  |
|                                                        |  |  |
|                                                        |  |  |
|                                                        |  |  |