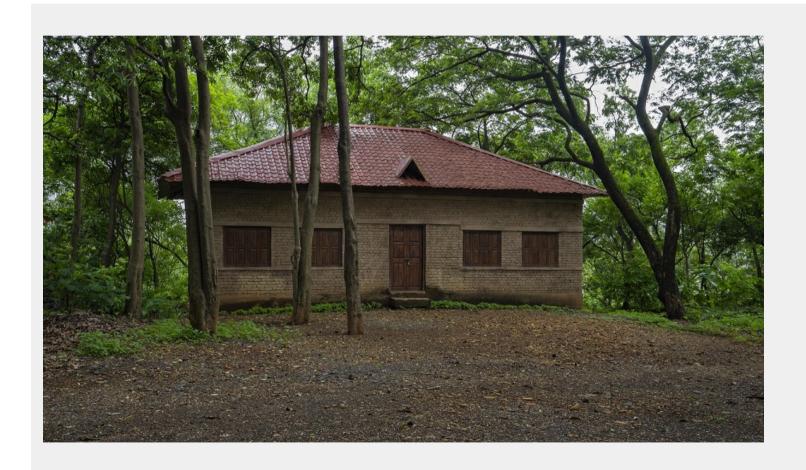

# Filmcity - Village House Big and Small Surrounding Area

Village House Big and Small Surrounding Area

## ☆ Area Specifications

Length x width -

Area sft - 6160

View Layout Spec. chart

| ☆ Available Services & Facilities                |
|--------------------------------------------------|
| Water Connections & Electric Connections         |
|                                                  |
|                                                  |
|                                                  |
|                                                  |
|                                                  |
|                                                  |
|                                                  |
|                                                  |
| ☆ Prominent Shoots                               |
|                                                  |
|                                                  |
|                                                  |
|                                                  |
|                                                  |
|                                                  |
|                                                  |
|                                                  |
| ☆ What you can do here (Canvas your imagination) |
|                                                  |
|                                                  |
|                                                  |
|                                                  |
|                                                  |
|                                                  |
|                                                  |
|                                                  |
|                                                  |
|                                                  |