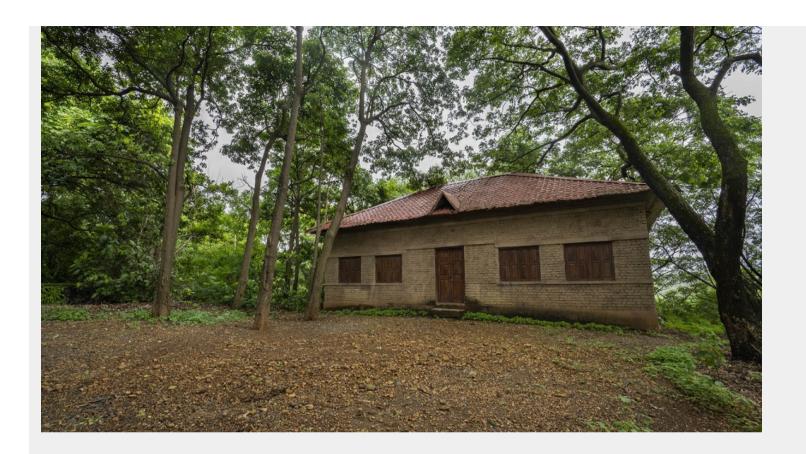

# Filmcity - Village House Big and Small Surrounding Area

Village House Big and Small Surrounding Area

## ☆ Area Specifications

Length x width -

Area sft - 6160

View Layout Spec. chart

| ☆ Available Services & Facilities                |
|--------------------------------------------------|
| Water Connections & Electric Connections         |
|                                                  |
|                                                  |
|                                                  |
|                                                  |
|                                                  |
|                                                  |
|                                                  |
|                                                  |
| ☆ Prominent Shoots                               |
|                                                  |
|                                                  |
|                                                  |
|                                                  |
|                                                  |
|                                                  |
|                                                  |
|                                                  |
| ☆ What you can do here (Canvas your imagination) |
|                                                  |
|                                                  |
|                                                  |
|                                                  |
|                                                  |
|                                                  |
|                                                  |
|                                                  |
|                                                  |
|                                                  |