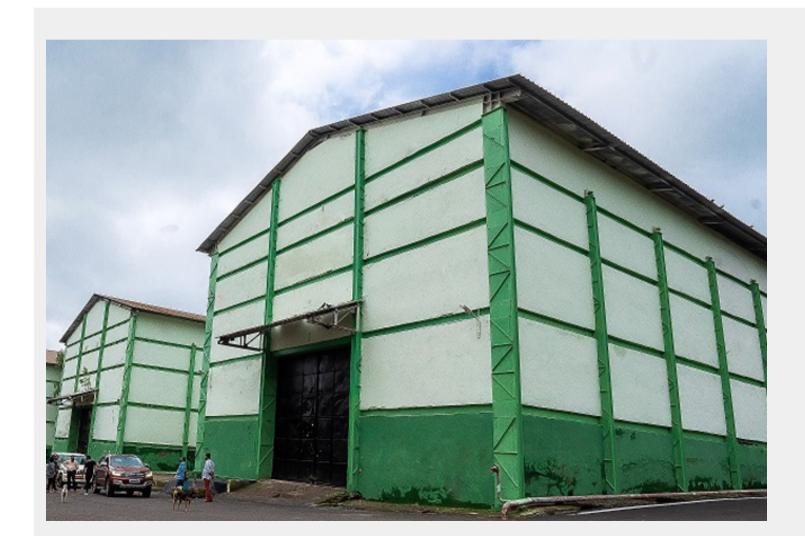

MAHARASHTRA FILM, STAGE & CULTURAL DEVELOPMENT CORPORATION LIMITED

(A Government of Maharashtra Undertaking) Dadasaheb Phalke Chitranagari Filmcity, Mumbai

Filmcity - Studio No. 8

This is AC Studio

| ☆ Area Specific     | rea Specifications |  |  |  |
|---------------------|--------------------|--|--|--|
| Length x width      | 89 ft x 50 ft      |  |  |  |
| Height              | 30 ft              |  |  |  |
| Total floor space   | 413.57 sq ft       |  |  |  |
| View Layout Spec. c | hart               |  |  |  |