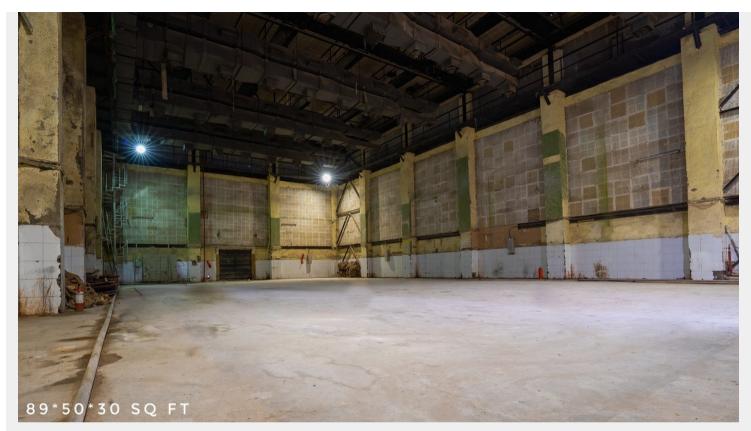

MAHARASHTRA FILM, STAGE & CULTURAL DEVELOPMENT CORPORATION LIMITED

(A Government of Maharashtra Undertaking) Dadasaheb Phalke Chitranagari Filmcity, Mumbai

Filmcity - Studio No. 8

This is AC Studio

| ☆ Area Specific     | rea Specifications |  |  |  |
|---------------------|--------------------|--|--|--|
| Length x width      | 89 ft x 50 ft      |  |  |  |
| Height              | 30 ft              |  |  |  |
| Total floor space   | 413.57 sq ft       |  |  |  |
| View Layout Spec. c | hart               |  |  |  |