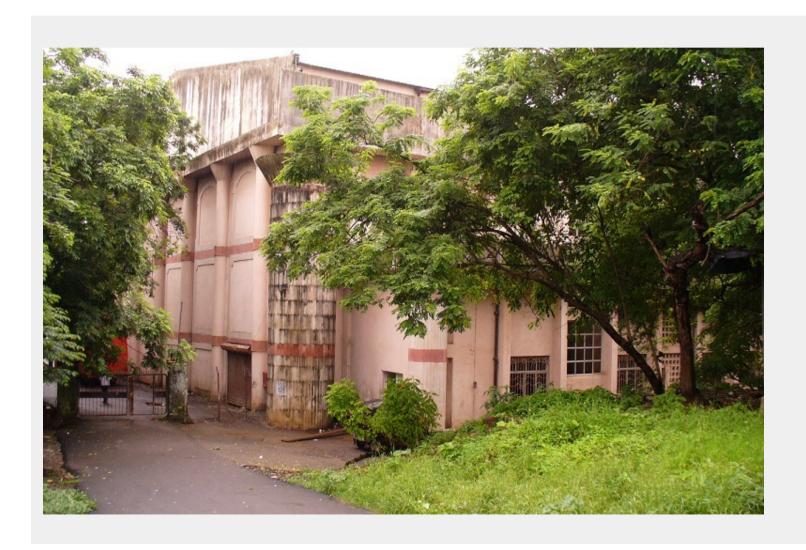

## MAHARASHTRA FILM, STAGE & CULTURAL DEVELOPMENT CORPORATION LIMITED

(A Government of Maharashtra Undertaking)

#### Dadasaheb Phalke Chitranagari

Filmcity, Mumbai



## Filmcity - Studio No. 6





This is AC Studio

# ☆ Area Specifications

Length x width 95 ft x 89 ft

Height 35 ft

Total floor space 785.78 sq ft

View Layout Spec. chart

| ☆ Available Services & Facilities                                                                     |
|-------------------------------------------------------------------------------------------------------|
| <ul> <li>→ AC &amp; Electric Connections</li> <li>→ Electricity Supply Available: 100 K.W.</li> </ul> |
| Liectricity Supply Available. 100 K.W.                                                                |
|                                                                                                       |
|                                                                                                       |
|