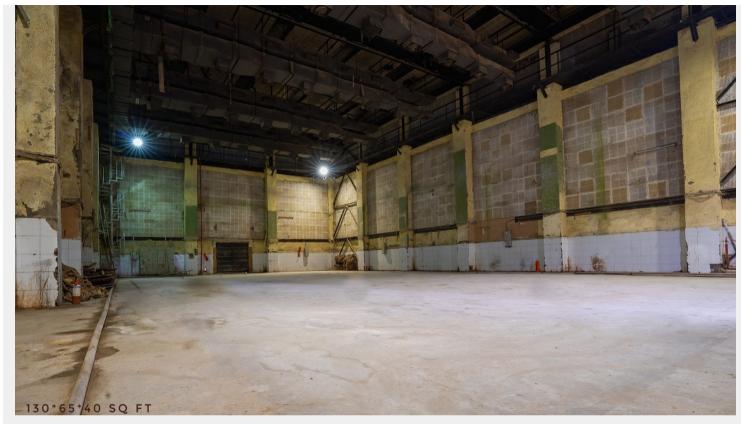

# Filmcity - Studio No. 2

This is AC Studio

## ☆ Area Specifications

Length x width 130 ft x 65 ft

Height 40 ft

Total floor space 785.32 sq ft

View Layout Spec. chart

| ☆ Available Services & Facilities                |
|--------------------------------------------------|
| → AC & Electric Connections                      |
| → Electricity Supply Available: 100 K.W.         |
|                                                  |
|                                                  |
|                                                  |
|                                                  |
|                                                  |
|                                                  |
| ☆ Prominent Shoots                               |
|                                                  |
|                                                  |
|                                                  |
|                                                  |
|                                                  |
|                                                  |
| ☆ What you can do here (Canvas your imagination) |
|                                                  |
|                                                  |
|                                                  |
|                                                  |
|                                                  |
|                                                  |
|                                                  |
|                                                  |