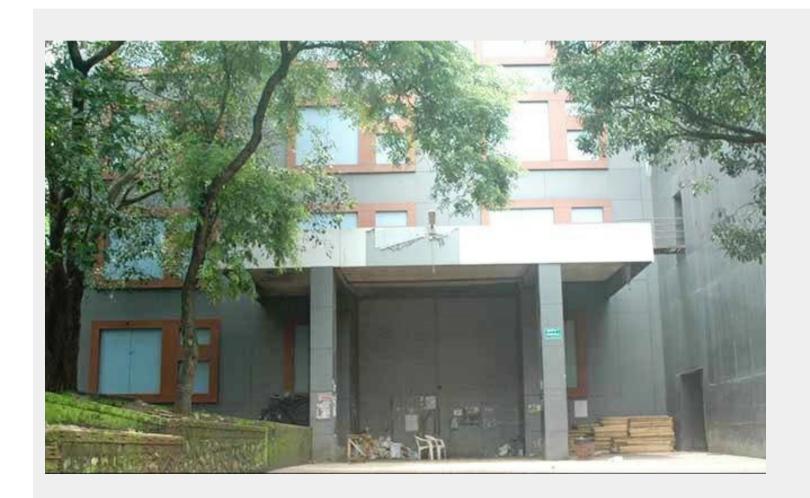

## MAHARASHTRA FILM, STAGE & CULTURAL DEVELOPMENT CORPORATION LIMITED

(A Government of Maharashtra Undertaking)

### Dadasaheb Phalke Chitranagari

Filmcity, Mumbai



# Filmcity - Studio No. 2









This is AC Studio

## ☆ Area Specifications

Length x width 130 ft x 65 ft

Height 40 ft

Total floor space 785.32 sq ft

View Layout Spec. chart

| ☆ Available Services & Facilities                |
|--------------------------------------------------|
| → AC & Electric Connections                      |
| → Electricity Supply Available: 100 K.W.         |
|                                                  |
|                                                  |
|                                                  |
|                                                  |
|                                                  |
|                                                  |
| ☆ Prominent Shoots                               |
|                                                  |
|