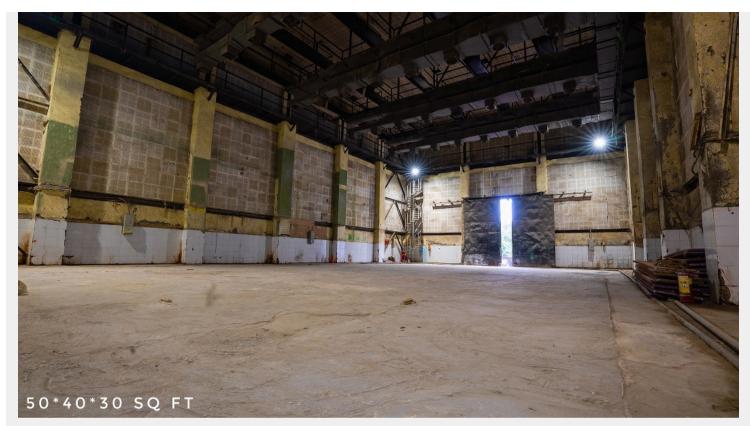

## $\mathop{ \leftrightarrow} {\rm Area} \, {\rm Specifications}$

Length x width 50 ft x 40 ft

Height 30 ft

Total floor space 185.87 sq ft

View Layout Spec. chart