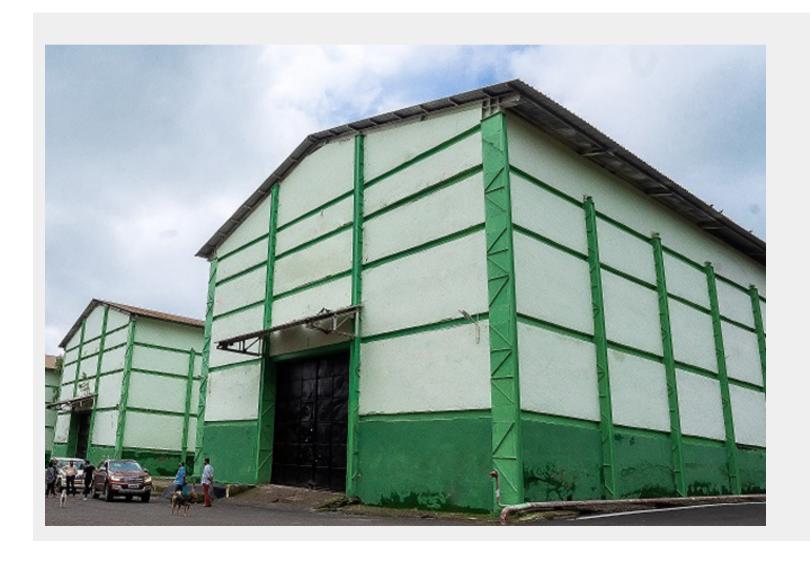

### MAHARASHTRA FILM, STAGE & CULTURAL DEVELOPMENT CORPORATION LIMITED

(A Government of Maharashtra Undertaking)

## Dadasaheb Phalke Chitranagari

Filmcity, Mumbai



# Filmcity - Studio No. 12





Studio - 12

## ☆ Area Specifications

→ Length x width 89 ft x 50 ft

Height 30 ft

Total floor space 413.57 sq ft

View Layout Spec. chart

| ☆ Available Services & Facilities                                                                    |
|------------------------------------------------------------------------------------------------------|
| <ul> <li>→ AC &amp; Electric Connections</li> <li>→ Electricity Supply Available: 75 K.W.</li> </ul> |
| Electricity Supply Available. 73 K.W.                                                                |
|                                                                                                      |
|                                                                                                      |
|