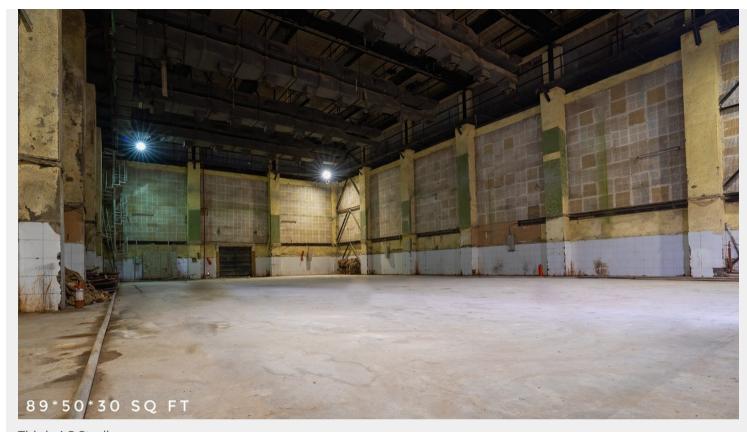

# Filmcity - Studio No. 10

This is AC Studio

## ☆ Area Specifications

Length x width 89 ft x 50 ft

Height 30 ft

Total floor space 413.57 sq ft

View Layout Spec. chart

| ☆ Available Services & Facilities                                                                    |         |
|------------------------------------------------------------------------------------------------------|---------|
| <ul> <li>→ AC &amp; Electric Connections</li> <li>→ Electricity Supply Available: 75 K.W.</li> </ul> |         |
| Electricity Supply Available: 75 K.W.                                                                |         |
|                                                                                                      |         |
|                                                                                                      |         |
|                                                                                                      |         |
|                                                                                                      |         |
|                                                                                                      |         |
|                                                                                                      |         |
| ☆ Prominent Shoots                                                                                   |         |
| Judwaa, Yamla Pagla Deewana                                                                          |         |
|                                                                                                      |         |
|                                                                                                      |         |
|                                                                                                      |         |
|                                                                                                      |         |
|                                                                                                      |         |
|                                                                                                      | $\prec$ |
| ☆ What you can do here (Canvas your imagination)                                                     |         |
|                                                                                                      |         |
|                                                                                                      |         |
|                                                                                                      |         |
|                                                                                                      |         |
|                                                                                                      |         |
|                                                                                                      |         |
|                                                                                                      |         |
|                                                                                                      |         |