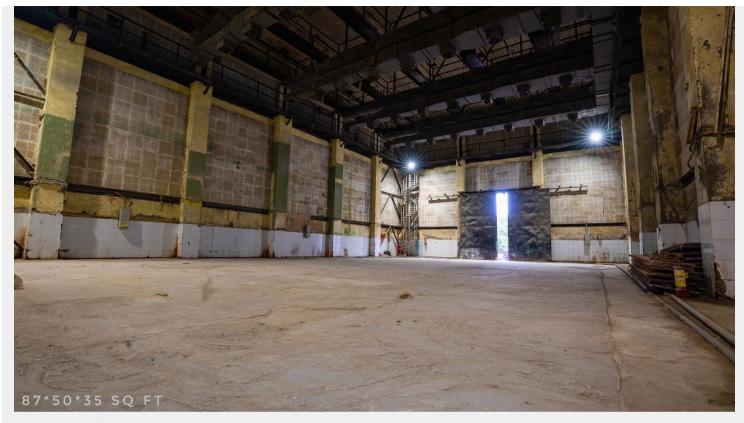

# Filmcity - Studio No. 1

This is AC Studio

# ☆ Area Specifications

Length x width 87 ft x 50 ft

Height 35 ft

Total floor space 404.28 sq ft

View Layout Spec. chart

| ☆ Available Services & Facilities                |
|--------------------------------------------------|
| → AC & Electric Connections                      |
| → Electricity Supply Available: 75 K.W.          |
|                                                  |
|                                                  |
|                                                  |
|                                                  |
|                                                  |
| ☆ Prominent Shoots                               |
| A Profilment Shoots                              |
|                                                  |
|                                                  |
|                                                  |
|                                                  |
|                                                  |
|                                                  |
| ☆ What you can do here (Canvas your imagination) |
|                                                  |
|                                                  |
|                                                  |
|                                                  |
|                                                  |
|                                                  |
|                                                  |
|                                                  |