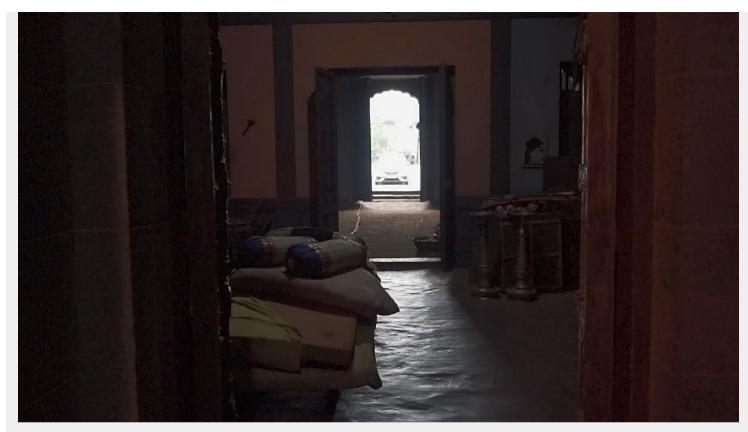

# Filmcity - Saltanant Valley No. 2

Saltanant Vally 2

## ☆ Area Specifications

Length x width 115 ft x 55 ft

Area sft 6325

View Layout Spec. chart

| ☆ Available Services & Facilities                            |
|--------------------------------------------------------------|
| Water Connections & Electric Connections                     |
|                                                              |
|                                                              |
|                                                              |
|                                                              |
|                                                              |
|                                                              |
| ☆ Prominent Shoots                                           |
| Chidiya Ghar, Peterson Hill, Saltanat, Swaraj Janani Jijabai |
|                                                              |
|                                                              |
|                                                              |
|                                                              |
|                                                              |
|                                                              |
| ☆ What you can do here (Canvas your imagination)             |
| Rajmahal, Fort                                               |
|                                                              |
|                                                              |
|                                                              |
|                                                              |
|                                                              |
|                                                              |
|                                                              |