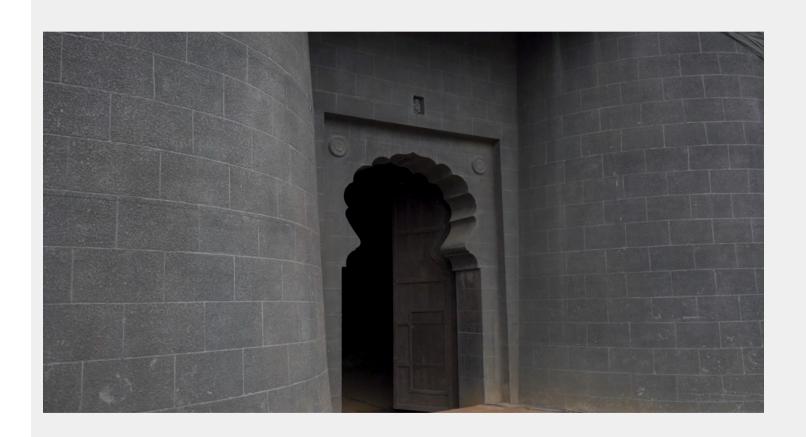

# Filmcity - Saltanant Valley No. 2

Saltanant Vally 2

## ☆ Area Specifications

Length x width 115 ft x 55 ft

Area sft 6325

View Layout Spec. chart

| ☆ Available Services & Facilities                            |
|--------------------------------------------------------------|
| Water Connections & Electric Connections                     |
|                                                              |
|                                                              |
|                                                              |
|                                                              |
|                                                              |
|                                                              |
| ☆ Prominent Shoots                                           |
| Chidiya Ghar, Peterson Hill, Saltanat, Swaraj Janani Jijabai |
|                                                              |
|                                                              |
|                                                              |
|                                                              |
|                                                              |
|                                                              |
| ☆ What you can do here (Canvas your imagination)             |
| Rajmahal, Fort                                               |
|                                                              |
|                                                              |
|                                                              |
|                                                              |
|                                                              |
|                                                              |
|                                                              |