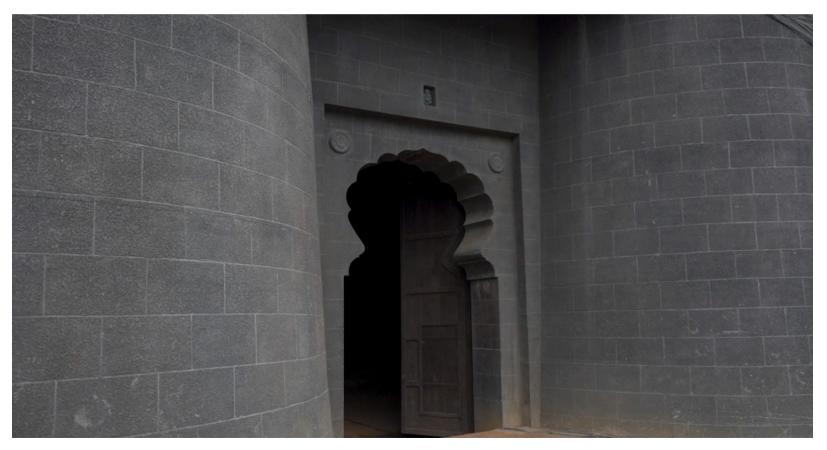

# Filmcity - Saltanant Valley No. 2

Saltanant Vally 2

## ☆ Area Specifications

Length x width 115 ft x 55 ft

Area sft 6325

View Layout Spec. chart

| ☆ Available Services & Facilities                            |
|--------------------------------------------------------------|
| Water Connections & Electric Connections                     |
|                                                              |
|                                                              |
|                                                              |
|                                                              |
|                                                              |
|                                                              |
| ☆ Prominent Shoots                                           |
| Chidiya Ghar, Peterson Hill, Saltanat, Swaraj Janani Jijabai |
|                                                              |
|                                                              |
|                                                              |
|                                                              |
|                                                              |
|                                                              |
| ☆ What you can do here (Canvas your imagination)             |
| Rajmahal, Fort                                               |
|                                                              |
|                                                              |
|                                                              |
|                                                              |
|                                                              |
|                                                              |
|                                                              |