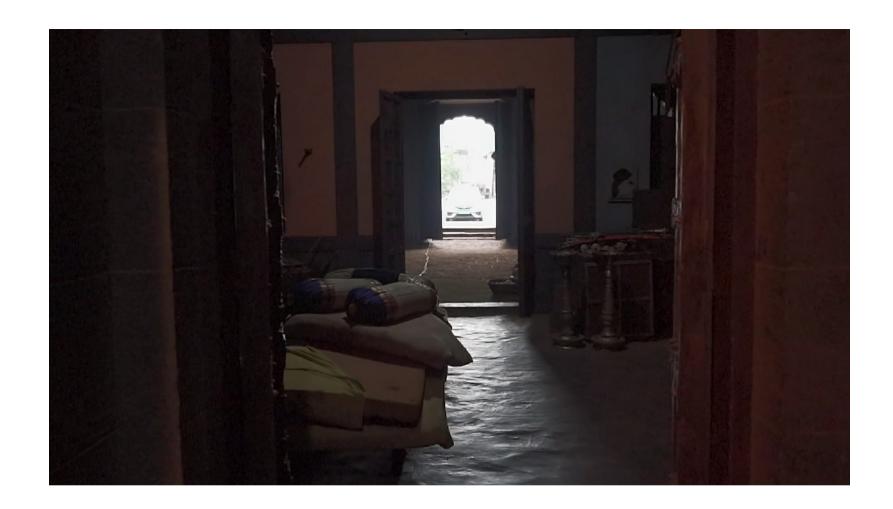

# Filmcity - Saltanant Valley No. 2

Saltanant Vally 2

## ☆ Area Specifications

Length x width 115 ft x 55 ft

Area sft 6325

View Layout Spec. chart

| ☆ Available Services & Facilities                            |
|--------------------------------------------------------------|
| Water Connections & Electric Connections                     |
|                                                              |
|                                                              |
|                                                              |
|                                                              |
|                                                              |
|                                                              |
| ☆ Prominent Shoots                                           |
| Chidiya Ghar, Peterson Hill, Saltanat, Swaraj Janani Jijabai |
|                                                              |
|                                                              |
|                                                              |
|                                                              |
|                                                              |
|                                                              |
| ☆ What you can do here (Canvas your imagination)             |
| Rajmahal, Fort                                               |
|                                                              |
|                                                              |
|                                                              |
|                                                              |
|                                                              |
|                                                              |
|                                                              |