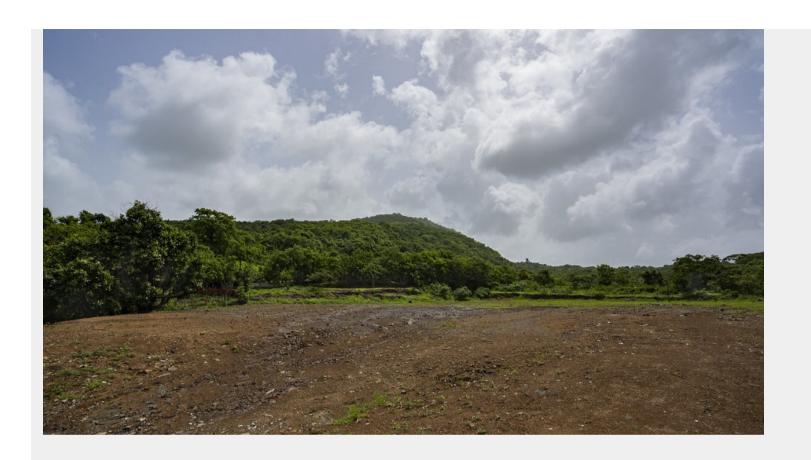

# Filmcity - Rock on 2

ROCK ON - 2

## ☆ Area Specifications

Length x width

Area sft: 47600

View Layout Spec. chart

| ☆ Available Services & Facilities                |
|--------------------------------------------------|
| Water Connections & Electric Connections         |
|                                                  |
|                                                  |
|                                                  |
|                                                  |
|                                                  |
|                                                  |
|                                                  |
|                                                  |
| ☆ Prominent Shoots                               |
| Rock, Yeh unn Dino ki baat hain, Tubelight       |
|                                                  |
|                                                  |
|                                                  |
|                                                  |
|                                                  |
|                                                  |
|                                                  |
|                                                  |
| ☆ What you can do here (Canvas your imagination) |
|                                                  |
|                                                  |
|                                                  |
|                                                  |
|                                                  |
|                                                  |
|                                                  |
|                                                  |
|                                                  |
|                                                  |