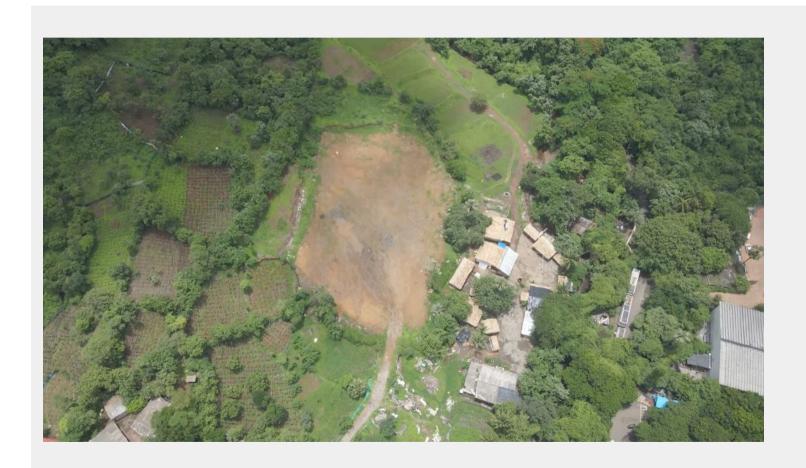

# Filmcity - Rock on 2

ROCK ON - 2

## ☆ Area Specifications

Length x width

Area sft: 47600

View Layout Spec. chart

| ☆ Available Services & Facilities                |
|--------------------------------------------------|
| Water Connections & Electric Connections         |
|                                                  |
|                                                  |
|                                                  |
|                                                  |
|                                                  |
|                                                  |
|                                                  |
|                                                  |
| ☆ Prominent Shoots                               |
| Rock, Yeh unn Dino ki baat hain, Tubelight       |
|                                                  |
|                                                  |
|                                                  |
|                                                  |
|                                                  |
|                                                  |
|                                                  |
|                                                  |
| ☆ What you can do here (Canvas your imagination) |
|                                                  |
|                                                  |
|                                                  |
|                                                  |
|                                                  |
|                                                  |
|                                                  |
|                                                  |
|                                                  |
|                                                  |