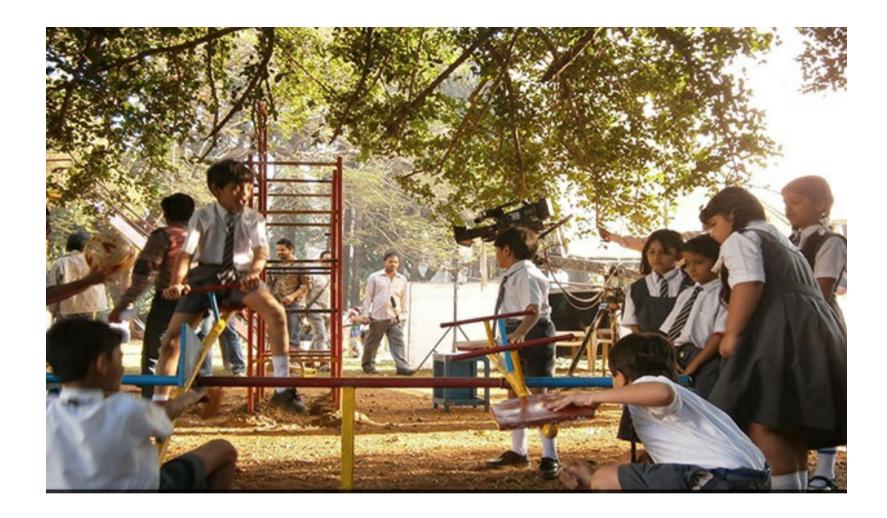

# Filmcity - Play Ground, Staff Quarter Rd & Jt. M.D. Bungalow

Length x width

Area sft- 3920+8000+780+4510

View Layout Spec. chart