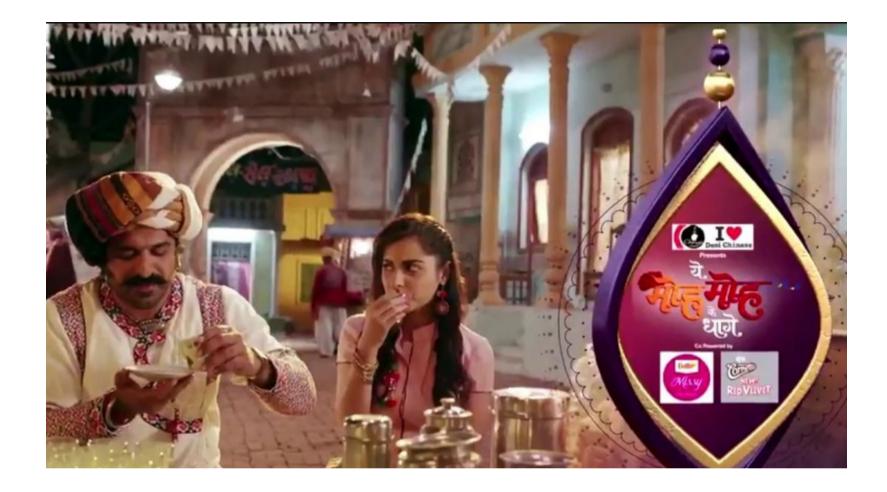

# Filmcity - Opp. Welcome Maidan

OPP. WELCOME MAIDAN

| ☆ Area Specifications                                       |
|-------------------------------------------------------------|
| Length x width 270 Ft x 170 Ft                              |
| Area sft 45900                                              |
| View Layout Spec. chart                                     |
|                                                             |
|                                                             |
|                                                             |
| ☆ Available Services & Facilities                           |
| Water Connections & Electric Connections                    |
|                                                             |
|                                                             |
|                                                             |
|                                                             |
|                                                             |
|                                                             |
| ☆ Prominent Shoots                                          |
| Moh Moh ke Dhage, Yam hai Hum, Meri Sasu Maa, Amita ka Amit |
|                                                             |
|                                                             |
|                                                             |
|                                                             |
|                                                             |
| ☆ What you can do here (Canvas your imagination)            |
|                                                             |
|                                                             |