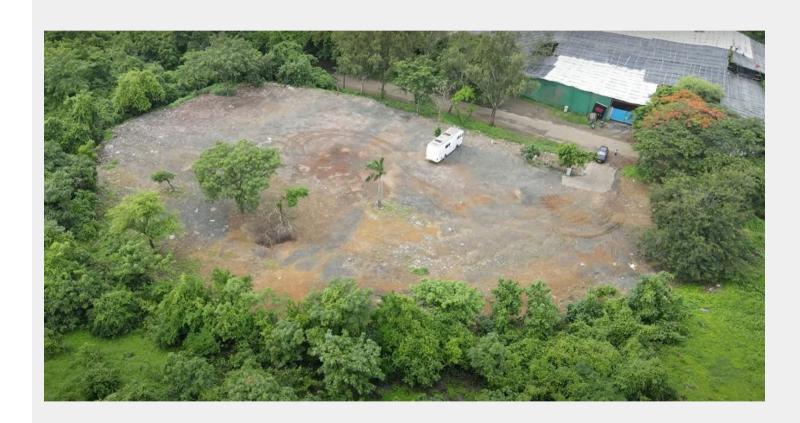

# Filmcity - Opp. Welcome Maidan

OPP. WELCOME MAIDAN

| ☆ Area Specifications                                       |
|-------------------------------------------------------------|
| Length x width 270 Ft x 170 Ft                              |
| Area sft 45900                                              |
| View Layout Spec. chart                                     |
|                                                             |
|                                                             |
|                                                             |
| ☆ Available Services & Facilities                           |
| Water Connections & Electric Connections                    |
|                                                             |
|                                                             |
|                                                             |
|                                                             |
|                                                             |
|                                                             |
| ☆ Prominent Shoots                                          |
| Moh Moh ke Dhage, Yam hai Hum, Meri Sasu Maa, Amita ka Amit |
|                                                             |
|                                                             |
|                                                             |
|                                                             |
|                                                             |
| ☆ What you can do here (Canvas your imagination)            |
|                                                             |
|                                                             |