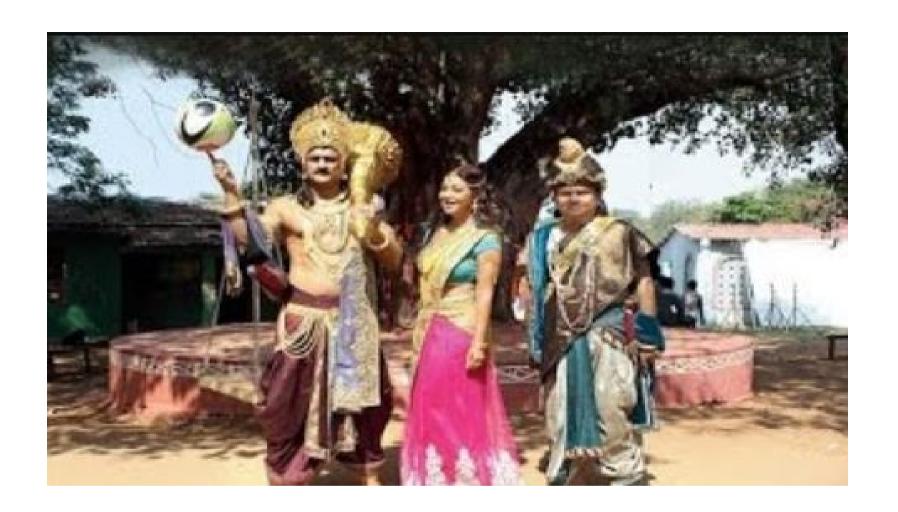

# Filmcity - Opp. Welcome Maidan

OPP. WELCOME MAIDAN

| ☆ Area Specifications                                       |
|-------------------------------------------------------------|
| Length x width 270 Ft x 170 Ft                              |
| Area sft 45900                                              |
| View Layout Spec. chart                                     |
|                                                             |
|                                                             |
|                                                             |
| ☆ Available Services & Facilities                           |
| Water Connections & Electric Connections                    |
|                                                             |
|                                                             |
|                                                             |
|                                                             |
|                                                             |
|                                                             |
| ☆ Prominent Shoots                                          |
| Moh Moh ke Dhage, Yam hai Hum, Meri Sasu Maa, Amita ka Amit |
|                                                             |
|                                                             |
|                                                             |
|                                                             |
|                                                             |
| ☆ What you can do here (Canvas your imagination)            |
|                                                             |
|                                                             |