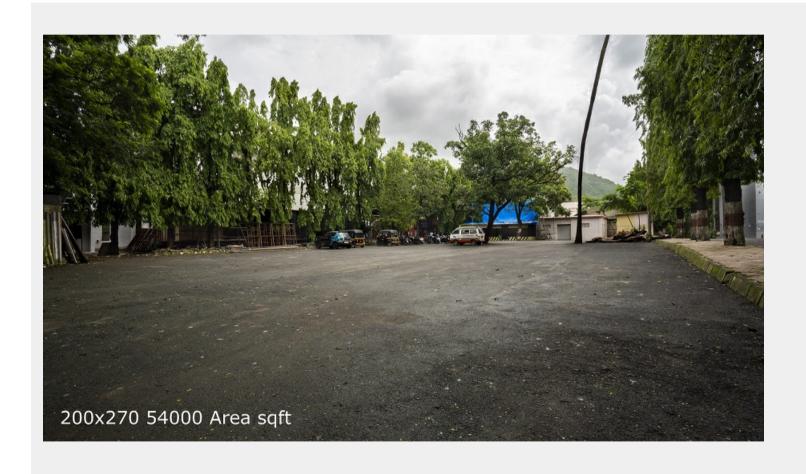

# ☆ Area Specifications

Length x width 200 ft x 270 ft

Area sft 61600

View Layout Spec. chart

| ☆ Available Services & Facilities                |  |
|--------------------------------------------------|--|
| Water Connections & Electric Connections         |  |
| Water Connections & Electric Connections         |  |
|                                                  |  |
|                                                  |  |
|                                                  |  |
|                                                  |  |
|                                                  |  |
|                                                  |  |
|                                                  |  |
| ☆ Prominent Shoots                               |  |
| Yeah rishta kya kehlata hai                      |  |
|                                                  |  |
|                                                  |  |
|                                                  |  |
|                                                  |  |
|                                                  |  |
|                                                  |  |
| ☆ What you can do here (Canvas your imagination) |  |
|                                                  |  |
|                                                  |  |
|                                                  |  |
|                                                  |  |
|                                                  |  |
|                                                  |  |
|                                                  |  |
|                                                  |  |
|                                                  |  |