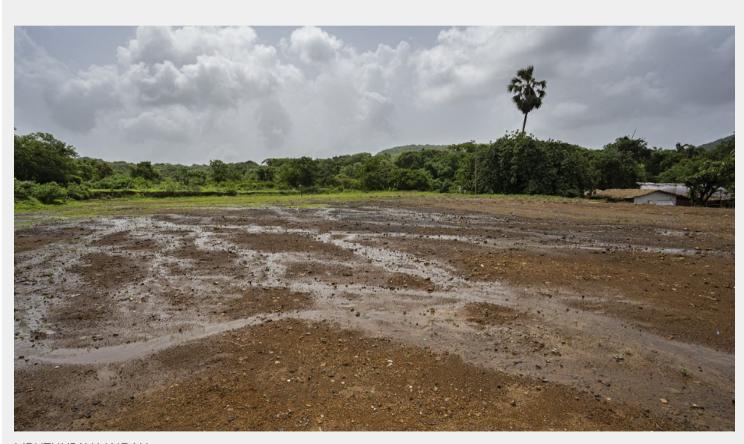

# Filmcity - MRUTUNJAY MAIDAN

MRUTUNJAY MAIDAN

| ☆ Area Specifications                                        |
|--------------------------------------------------------------|
| Length x width 90 ft x 65 ft                                 |
| Area sft 54000                                               |
| View Layout Spec. chart                                      |
|                                                              |
|                                                              |
|                                                              |
|                                                              |
| ☆ Available Services & Facilities                            |
| Water Connections & Electric Connections                     |
|                                                              |
|                                                              |
|                                                              |
|                                                              |
|                                                              |
|                                                              |
|                                                              |
| ☆ Prominent Shoots                                           |
| Mrutunjay, Channakya, Kala tika meri Gudiya, Ek nayi Pehchan |
|                                                              |
|                                                              |
|                                                              |
|                                                              |
|                                                              |
|                                                              |
| ☆ What you can do here (Canvas your imagination)             |
|                                                              |