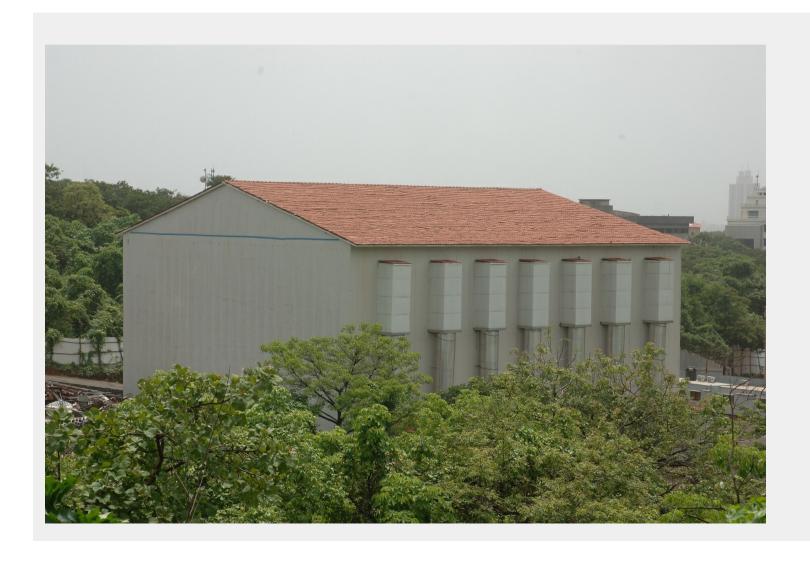

# Filmcity - Kaliya Maidan Stage

| KALIYA MAIDAN STAGE                                         |
|-------------------------------------------------------------|
| ☆ Area Specifications                                       |
| Length x width                                              |
| Area sft: 37422                                             |
| View Layout Spec. chart                                     |
|                                                             |
|                                                             |
|                                                             |
|                                                             |
| ☆ Available Services & Facilities                           |
| Water Connections & Electric Connections                    |
|                                                             |
|                                                             |
|                                                             |
|                                                             |
|                                                             |
|                                                             |
| ☆ Prominent Shoots                                          |
| Mere rang me rangne waali, Bhaag Bakool Bhaag,Barister babu |
|                                                             |
|                                                             |
|                                                             |
|                                                             |
|                                                             |