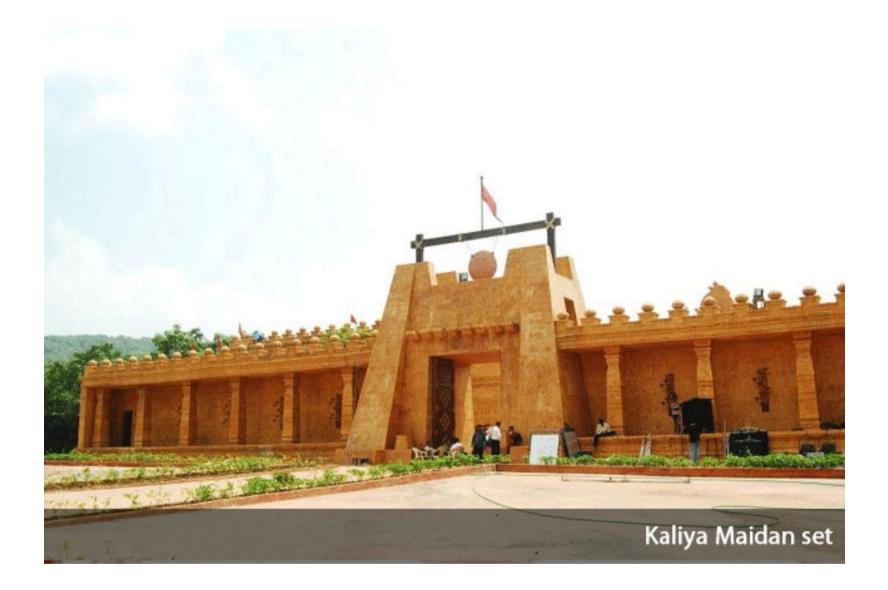

# Filmcity - Kaliya Maidan Stage

| KALIYA MAIDAN STAGE                                         |
|-------------------------------------------------------------|
| ☆ Area Specifications                                       |
| Length x width                                              |
| Area sft: 37422                                             |
| View Layout Spec. chart                                     |
|                                                             |
|                                                             |
|                                                             |
|                                                             |
| ☆ Available Services & Facilities                           |
| Water Connections & Electric Connections                    |
|                                                             |
|                                                             |
|                                                             |
|                                                             |
|                                                             |
|                                                             |
| ☆ Prominent Shoots                                          |
| Mere rang me rangne waali, Bhaag Bakool Bhaag,Barister babu |
|                                                             |
|                                                             |
|                                                             |
|                                                             |
|                                                             |

Few set done here

Studio, Outdoor Locations booking and other services for shooting