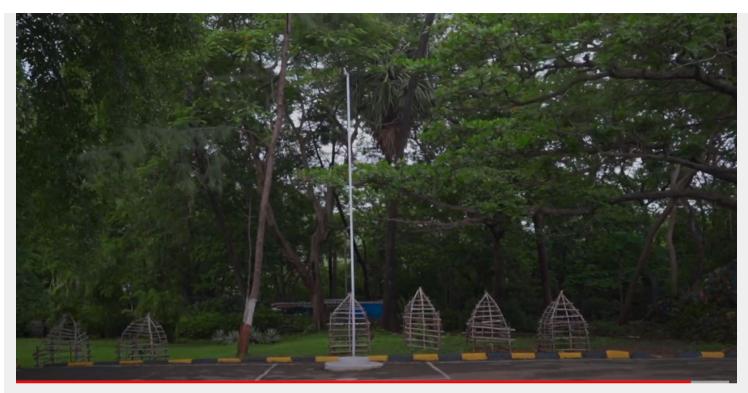

MAHARASHTRA FILM, STAGE & CULTURAL DEVELOPMENT CORPORATION LIMITED

(A Government of Maharashtra Undertaking) Dadasaheb Phalke Chitranagari Filmcity, Mumbai

Filmcity - Flag Pole Road with Dome Pillar Corridor & Wooden Rest House

Flag Pole Road with Dome Pillar Corridor & Wooden Rest House

riangle Area Specifications

Length x width -

Area sft- 20000

View Layout Spec. chart