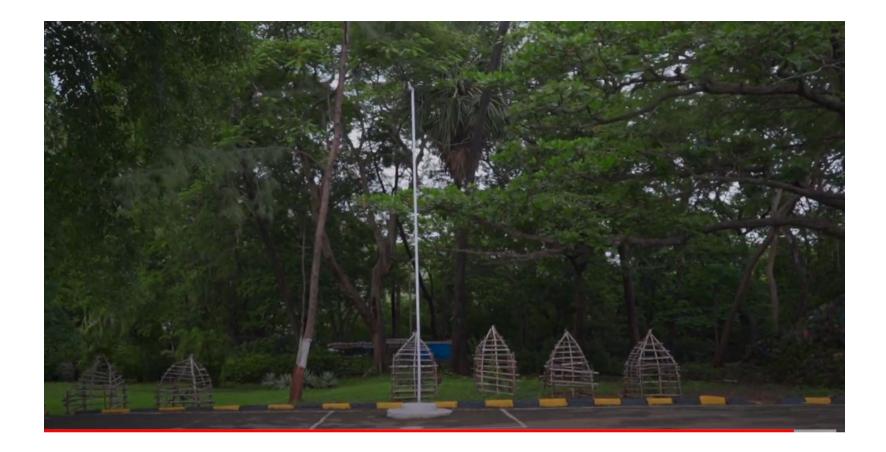

MAHARASHTRA FILM, STAGE & CULTURAL DEVELOPMENT CORPORATION LIMITED

(A Government of Maharashtra Undertaking) Dadasaheb Phalke Chitranagari Filmcity, Mumbai

Filmcity - Flag Pole Road with Dome Pillar Corridor & Wooden Rest House

Flag Pole Road with Dome Pillar Corridor & Wooden Rest House

riangle Area Specifications

Length x width -

Area sft- 20000

View Layout Spec. chart