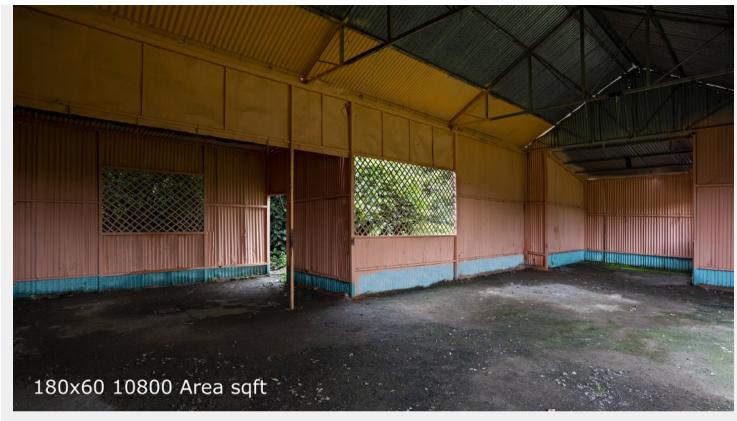

# Filmcity - Dhaba

Dhaba

# ☆ Area Specifications

Length x width 180 ft x 60 ft

Area sft 10800

View Layout Spec. chart

| ☆ Available Services & Facilities                |
|--------------------------------------------------|
| Water Connections & Electric Connections         |
|                                                  |
|                                                  |
|                                                  |
|                                                  |
|                                                  |
|                                                  |
|                                                  |
|                                                  |
| ☆ Prominent Shoots                               |
| Imlie, Gum hai kisi ke pyaar mein                |
|                                                  |
|                                                  |
|                                                  |
|                                                  |
|                                                  |
|                                                  |
| ☆ What you can do here (Canvas your imagination) |
| what you can do here (Canvas your imagination)   |
|                                                  |
|                                                  |
|                                                  |
|                                                  |
|                                                  |
|                                                  |
|                                                  |
|                                                  |
|                                                  |