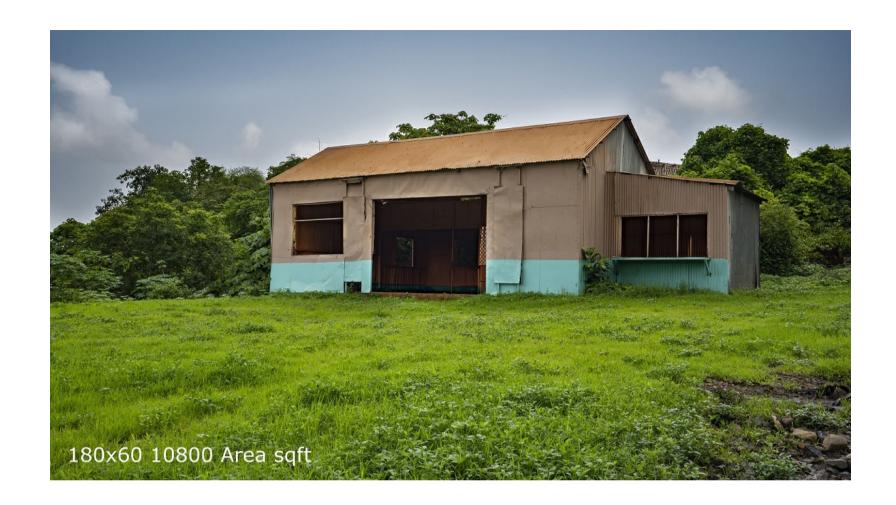

# Filmcity - Dhaba

Dhaba

# ☆ Area Specifications

Length x width 180 ft x 60 ft

Area sft 10800

View Layout Spec. chart

| ☆ Available Services & Facilities                |
|--------------------------------------------------|
| Water Connections & Electric Connections         |
|                                                  |
|                                                  |
|                                                  |
|                                                  |
|                                                  |
|                                                  |
|                                                  |
|                                                  |
| ☆ Prominent Shoots                               |
| Imlie, Gum hai kisi ke pyaar mein                |
|                                                  |
|                                                  |
|                                                  |
|                                                  |
|                                                  |
|                                                  |
| ☆ What you can do here (Canvas your imagination) |
| what you can do here (Canvas your imagination)   |
|                                                  |
|                                                  |
|                                                  |
|                                                  |
|                                                  |
|                                                  |
|                                                  |
|                                                  |
|                                                  |