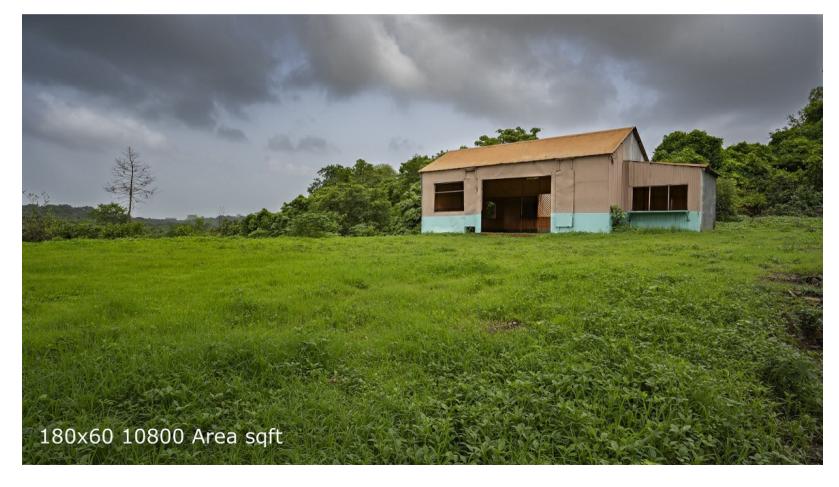

# Filmcity - Dhaba

Dhaba

# ☆ Area Specifications

Length x width 180 ft x 60 ft

Area sft 10800

View Layout Spec. chart

| ☆ Available Services & Facilities                |
|--------------------------------------------------|
| Water Connections & Electric Connections         |
|                                                  |
|                                                  |
|                                                  |
|                                                  |
|                                                  |
|                                                  |
|                                                  |
|                                                  |
| ☆ Prominent Shoots                               |
| Imlie, Gum hai kisi ke pyaar mein                |
|                                                  |
|                                                  |
|                                                  |
|                                                  |
|                                                  |
|                                                  |
| ☆ What you can do here (Canvas your imagination) |
| what you can do here (Canvas your imagination)   |
|                                                  |
|                                                  |
|                                                  |
|                                                  |
|                                                  |
|                                                  |
|                                                  |
|                                                  |
|                                                  |