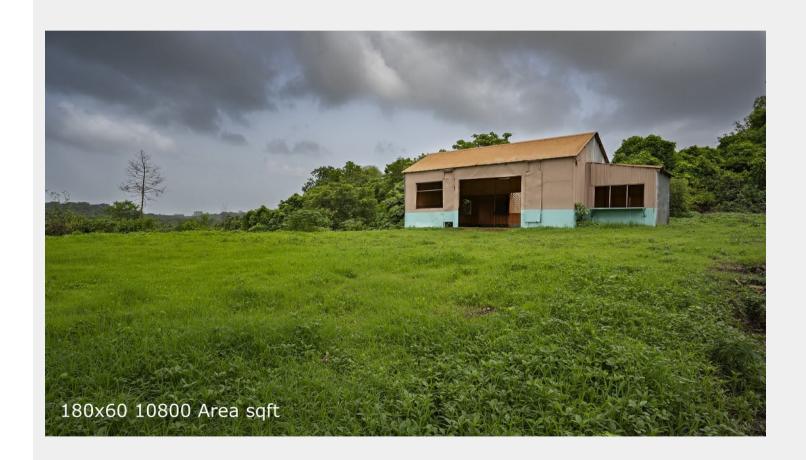

# Filmcity - Dhaba

Dhaba

# ☆ Area Specifications

Length x width 180 ft x 60 ft

Area sft 10800

View Layout Spec. chart

| ☆ Available Services & Facilities                |
|--------------------------------------------------|
| Water Connections & Electric Connections         |
|                                                  |
|                                                  |
|                                                  |
|                                                  |
|                                                  |
|                                                  |
|                                                  |
|                                                  |
| ☆ Prominent Shoots                               |
| Imlie, Gum hai kisi ke pyaar mein                |
|                                                  |
|                                                  |
|                                                  |
|                                                  |
|                                                  |
|                                                  |
| ☆ What you can do here (Canvas your imagination) |
| what you can do here (Canvas your imagination)   |
|                                                  |
|                                                  |
|                                                  |
|                                                  |
|                                                  |
|                                                  |
|                                                  |
|                                                  |
|                                                  |