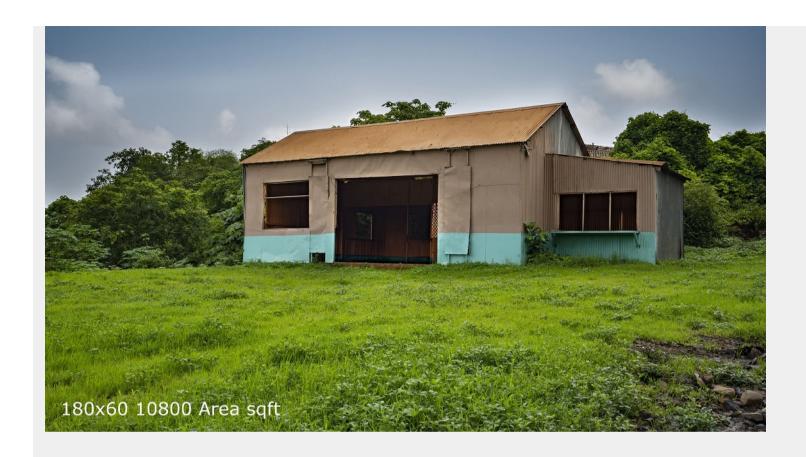

# Filmcity - Dhaba

Dhaba

# ☆ Area Specifications

Length x width 180 ft x 60 ft

Area sft 10800

View Layout Spec. chart

| ☆ Available Services & Facilities                |
|--------------------------------------------------|
| Water Connections & Electric Connections         |
|                                                  |
|                                                  |
|                                                  |
|                                                  |
|                                                  |
|                                                  |
|                                                  |
|                                                  |
| ☆ Prominent Shoots                               |
| Imlie, Gum hai kisi ke pyaar mein                |
|                                                  |
|                                                  |
|                                                  |
|                                                  |
|                                                  |
|                                                  |
| ☆ What you can do here (Canvas your imagination) |
| what you can do here (Canvas your imagination)   |
|                                                  |
|                                                  |
|                                                  |
|                                                  |
|                                                  |
|                                                  |
|                                                  |
|                                                  |
|                                                  |