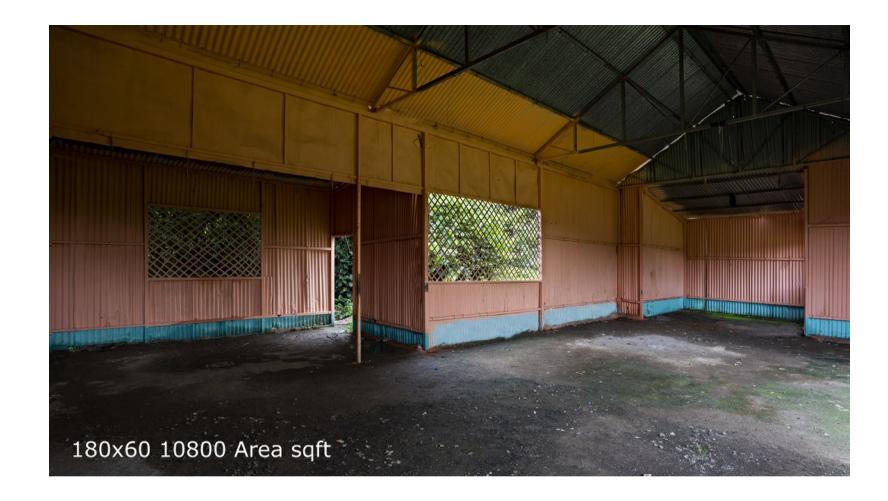

# Filmcity - Dhaba

Dhaba

# ☆ Area Specifications

Length x width 180 ft x 60 ft

Area sft 10800

View Layout Spec. chart

| ☆ Available Services & Facilities                |
|--------------------------------------------------|
| Water Connections & Electric Connections         |
|                                                  |
|                                                  |
|                                                  |
|                                                  |
|                                                  |
|                                                  |
|                                                  |
|                                                  |
| ☆ Prominent Shoots                               |
| Imlie, Gum hai kisi ke pyaar mein                |
|                                                  |
|                                                  |
|                                                  |
|                                                  |
|                                                  |
|                                                  |
| ☆ What you can do here (Canvas your imagination) |
| what you can do here (Canvas your imagination)   |
|                                                  |
|                                                  |
|                                                  |
|                                                  |
|                                                  |
|                                                  |
|                                                  |
|                                                  |
|                                                  |