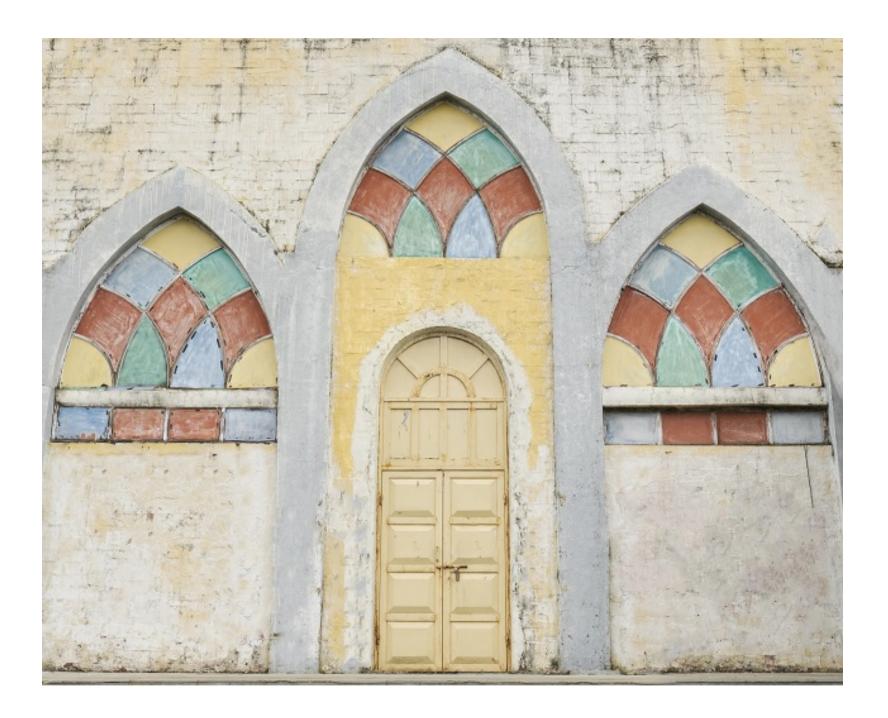

# Filmcity - Church / Chawl

CHURCH/CHWAL

## ☆ Area Specifications

Length x width -

Area sft -54000

View Layout Spec. chart

| ☆ Available Services & Facilities                |               |
|--------------------------------------------------|---------------|
| Water Connections & Electric Connections         |               |
|                                                  |               |
|                                                  |               |
|                                                  |               |
|                                                  |               |
|                                                  |               |
|                                                  |               |
|                                                  |               |
| ☆ Prominent Shoots                               |               |
| CID                                              |               |
|                                                  |               |
|                                                  |               |
|                                                  |               |
|                                                  |               |
|                                                  |               |
|                                                  | $\overline{}$ |
| ☆ What you can do here (Canvas your imagination) |               |
|                                                  |               |
|                                                  |               |
|                                                  |               |
|                                                  |               |
|                                                  |               |
|                                                  |               |
|                                                  |               |
|                                                  |               |