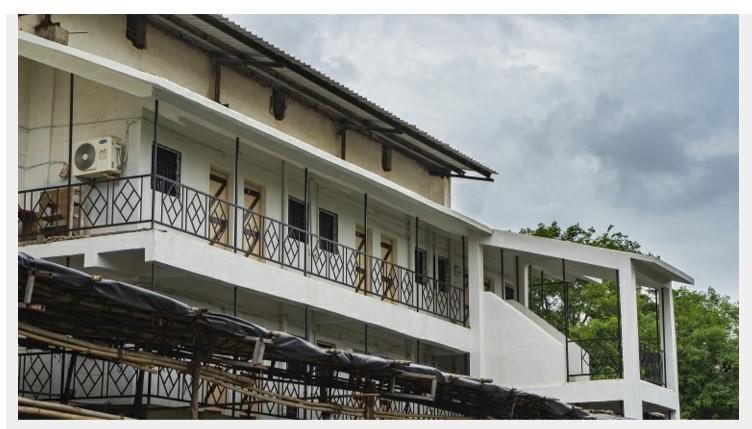

# Filmcity - Church / Chawl

CHURCH/CHWAL

## ☆ Area Specifications

Length x width -

Area sft -54000

View Layout Spec. chart

| ☆ Available Services & Facilities                |               |
|--------------------------------------------------|---------------|
| Water Connections & Electric Connections         |               |
|                                                  |               |
|                                                  |               |
|                                                  |               |
|                                                  |               |
|                                                  |               |
|                                                  |               |
|                                                  |               |
| ☆ Prominent Shoots                               |               |
| CID                                              |               |
|                                                  |               |
|                                                  |               |
|                                                  |               |
|                                                  |               |
|                                                  |               |
|                                                  | $\overline{}$ |
| ☆ What you can do here (Canvas your imagination) |               |
|                                                  |               |
|                                                  |               |
|                                                  |               |
|                                                  |               |
|                                                  |               |
|                                                  |               |
|                                                  |               |
|                                                  |               |