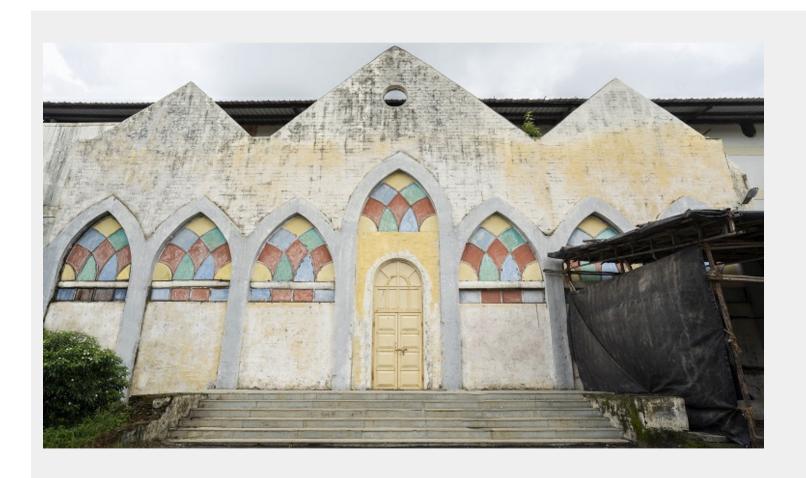

# Filmcity - Church / Chawl

CHURCH/CHWAL

## ☆ Area Specifications

Length x width -

Area sft -54000

View Layout Spec. chart

| ☆ Available Services & Facilities                |               |
|--------------------------------------------------|---------------|
| Water Connections & Electric Connections         |               |
|                                                  |               |
|                                                  |               |
|                                                  |               |
|                                                  |               |
|                                                  |               |
|                                                  |               |
|                                                  |               |
| ☆ Prominent Shoots                               |               |
| CID                                              |               |
|                                                  |               |
|                                                  |               |
|                                                  |               |
|                                                  |               |
|                                                  |               |
|                                                  | $\overline{}$ |
| ☆ What you can do here (Canvas your imagination) |               |
|                                                  |               |
|                                                  |               |
|                                                  |               |
|                                                  |               |
|                                                  |               |
|                                                  |               |
|                                                  |               |
|                                                  |               |