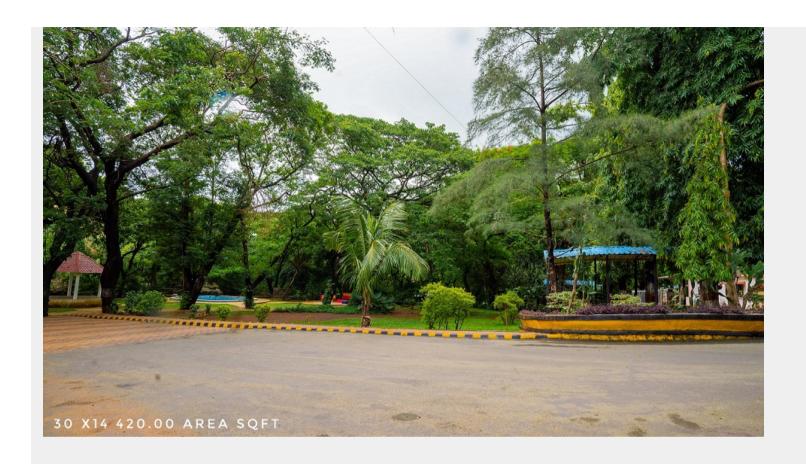

# Filmcity - Car Parking Garden with Water Fountain

Carparking Garden With Water Fountain

## ☆ Area Specifications

Length x width 47 ft x 60 ft

Area sft 2820

View Layout Spec. chart

| ☆ Available Services & Facilities                |         |
|--------------------------------------------------|---------|
| Water Connections & Electric Connections         |         |
|                                                  |         |
|                                                  |         |
|                                                  |         |
|                                                  |         |
|                                                  |         |
|                                                  |         |
|                                                  |         |
| ☆ Prominent Shoots                               |         |
|                                                  |         |
|                                                  |         |
|                                                  |         |
|                                                  |         |
|                                                  |         |
|                                                  |         |
|                                                  |         |
| A 144                                            | $\prec$ |
| ☆ What you can do here (Canvas your imagination) |         |
|                                                  |         |
|                                                  |         |
|                                                  |         |
|                                                  |         |
|                                                  |         |
|                                                  |         |
|                                                  |         |
|                                                  |         |