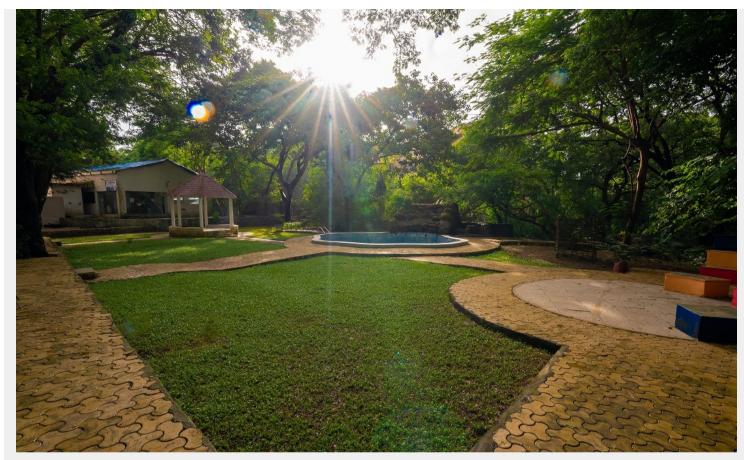

# Filmcity - Car Parking Garden with Water Fountain

Carparking Garden With Water Fountain

## ☆ Area Specifications

Length x width 47 ft x 60 ft

Area sft 2820

View Layout Spec. chart

| ☆ Available Services & Facilities                |         |
|--------------------------------------------------|---------|
| Water Connections & Electric Connections         |         |
|                                                  |         |
|                                                  |         |
|                                                  |         |
|                                                  |         |
|                                                  |         |
|                                                  |         |
|                                                  |         |
| ☆ Prominent Shoots                               |         |
|                                                  |         |
|                                                  |         |
|                                                  |         |
|                                                  |         |
|                                                  |         |
|                                                  |         |
|                                                  |         |
| A 144                                            | $\prec$ |
| ☆ What you can do here (Canvas your imagination) |         |
|                                                  |         |
|                                                  |         |
|                                                  |         |
|                                                  |         |
|                                                  |         |
|                                                  |         |
|                                                  |         |
|                                                  |         |