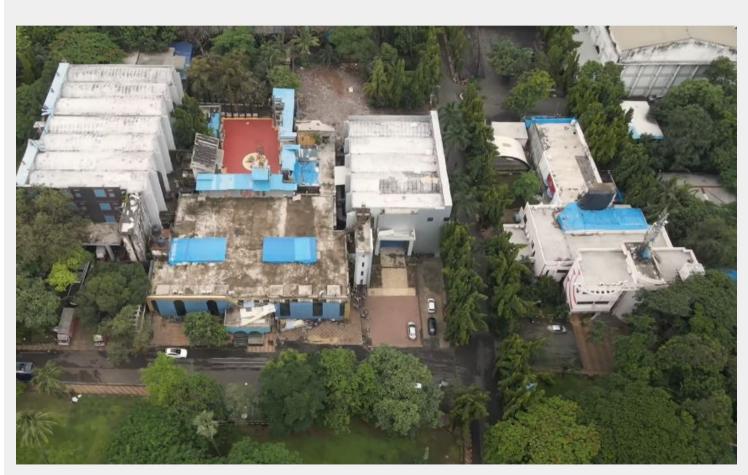

# Filmcity - Bulding Complex

BLDG. COMPLEX

| ☆ Area Specifications                            |
|--------------------------------------------------|
| Length x width -                                 |
| Area sft -                                       |
| View Layout Spec. chart                          |
|                                                  |
|                                                  |
|                                                  |
|                                                  |
| ☆ Available Services & Facilities                |
| → Water Connections & Electric Connections       |
| → Electricity Supply Avalaible: 50 K.W.          |
|                                                  |
|                                                  |
|                                                  |
|                                                  |
|                                                  |
|                                                  |
| ☆ Prominent Shoots                               |
|                                                  |
|                                                  |
|                                                  |
|                                                  |
|                                                  |
|                                                  |
|                                                  |
| ☆ What you can do here (Canvas your imagination) |