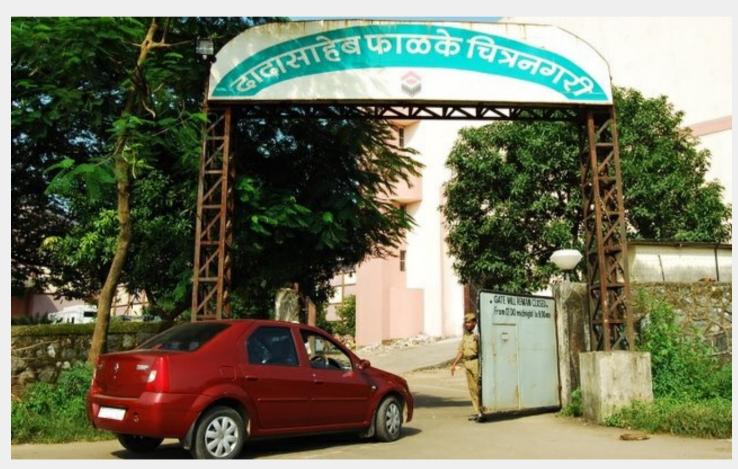

## MAHARASHTRA FILM, STAGE & CULTURAL DEVELOPMENT CORPORATION LIMITED

(A Government of Maharashtra Undertaking)

## Dadasaheb Phalke Chitranagari

Filmcity, Mumbai



# **Filmcity - BACK GATE ROAD**



BACK GATE ROAD

| ☆ Area Specifications                            |
|--------------------------------------------------|
| Length x width -                                 |
| Area sft - 7000                                  |
| View Layout Spec. chart                          |
|                                                  |
|                                                  |
|                                                  |
|                                                  |
|                                                  |
| ☆ Available Services & Facilities                |
| Water Connections & Electric Connections         |
|                                                  |
|                                                  |
|