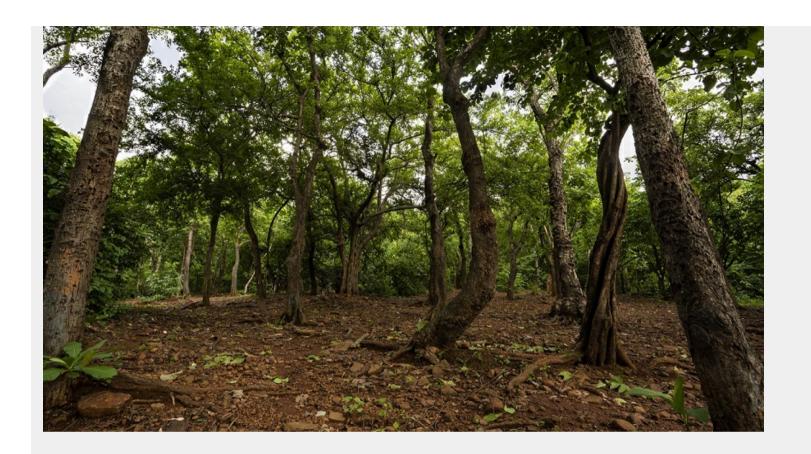

## Filmcity - B.N.H.S Gate

B.N.H.S. GATE and Jungle

# ☆ Area Specifications

Length x width -

Area sft - 37400

<u>View Layout Spec. chart</u>

| ☆ Available Services & Facilities                |
|--------------------------------------------------|
| Water Connections & Electric Connections         |
|                                                  |
|                                                  |
|                                                  |
|                                                  |
|                                                  |
|                                                  |
|                                                  |
|                                                  |
| ☆ Prominent Shoots                               |
| Aahat, Ek nayi Pehchan, CID, Savdhan India       |
| Adriac, Ek riayi Perichan, Cib, Savurian mula    |
|                                                  |
|                                                  |
|                                                  |
|                                                  |
|                                                  |
|                                                  |
|                                                  |
| ☆ What you can do here (Canvas your imagination) |
|                                                  |
|                                                  |
|                                                  |
|                                                  |
|                                                  |
|                                                  |
|                                                  |
|                                                  |
|                                                  |
|                                                  |