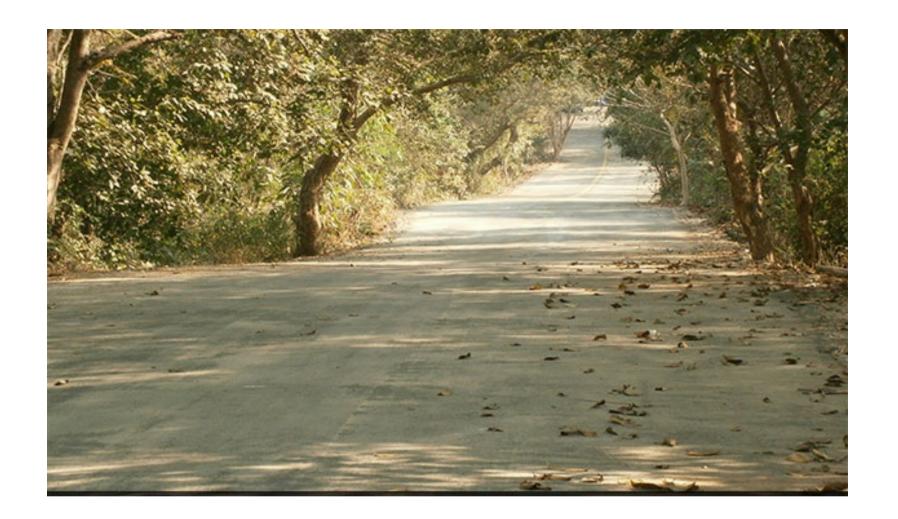

## Filmcity - B.N.H.S Gate

B.N.H.S. GATE and Jungle

# ☆ Area Specifications

Length x width -

Area sft - 37400

<u>View Layout Spec. chart</u>

| ☆ Available Services & Facilities                |
|--------------------------------------------------|
| Water Connections & Electric Connections         |
|                                                  |
|                                                  |
|                                                  |
|                                                  |
|                                                  |
|                                                  |
|                                                  |
|                                                  |
| ☆ Prominent Shoots                               |
| Aahat, Ek nayi Pehchan, CID, Savdhan India       |
| Adriac, Ek riayi Perichan, Cib, Savurian mula    |
|                                                  |
|                                                  |
|                                                  |
|                                                  |
|                                                  |
|                                                  |
|                                                  |
| ☆ What you can do here (Canvas your imagination) |
|                                                  |
|                                                  |
|                                                  |
|                                                  |
|                                                  |
|                                                  |
|                                                  |
|                                                  |
|                                                  |
|                                                  |