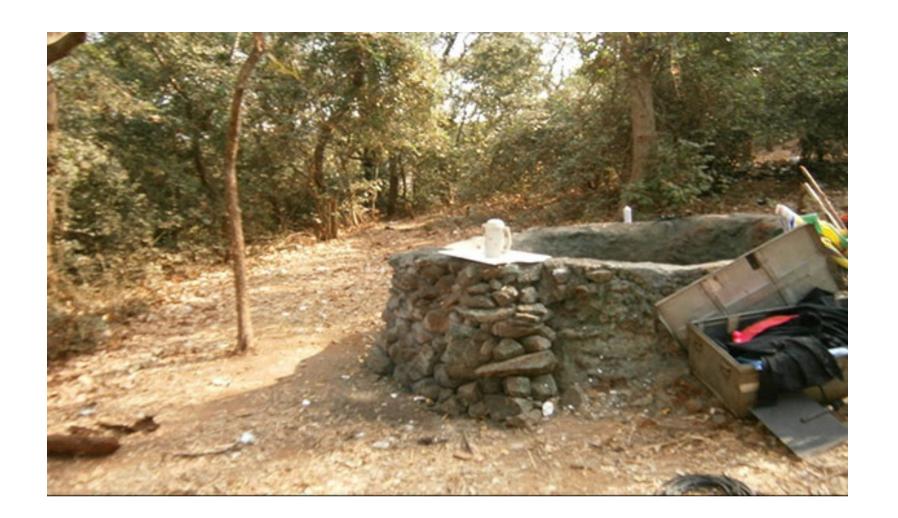

## Filmcity - B.N.H.S Gate

B.N.H.S. GATE and Jungle

# ☆ Area Specifications

Length x width -

Area sft - 37400

<u>View Layout Spec. chart</u>

| ☆ Available Services & Facilities                |
|--------------------------------------------------|
| Water Connections & Electric Connections         |
|                                                  |
|                                                  |
|                                                  |
|                                                  |
|                                                  |
|                                                  |
|                                                  |
|                                                  |
| ☆ Prominent Shoots                               |
| Aahat, Ek nayi Pehchan, CID, Savdhan India       |
| Adriac, Ek riayi Perichan, Cib, Savurian mula    |
|                                                  |
|                                                  |
|                                                  |
|                                                  |
|                                                  |
|                                                  |
|                                                  |
| ☆ What you can do here (Canvas your imagination) |
|                                                  |
|                                                  |
|                                                  |
|                                                  |
|                                                  |
|                                                  |
|                                                  |
|                                                  |
|                                                  |
|                                                  |