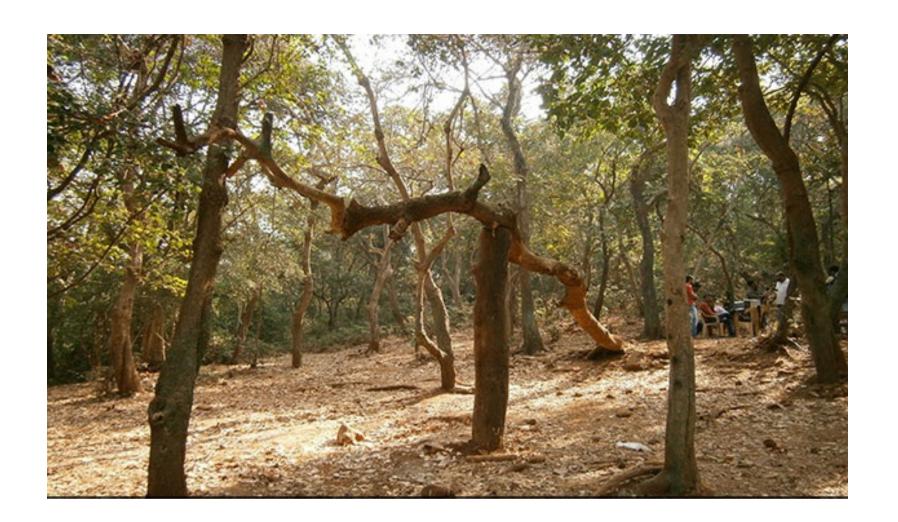

## Filmcity - B.N.H.S Gate

B.N.H.S. GATE and Jungle

# ☆ Area Specifications

Length x width -

Area sft - 37400

<u>View Layout Spec. chart</u>

| ☆ Available Services & Facilities                |
|--------------------------------------------------|
| Water Connections & Electric Connections         |
|                                                  |
|                                                  |
|                                                  |
|                                                  |
|                                                  |
|                                                  |
|                                                  |
|                                                  |
| ☆ Prominent Shoots                               |
| Aahat, Ek nayi Pehchan, CID, Savdhan India       |
| Adriac, Ek riayi Perichan, Cib, Savurian mula    |
|                                                  |
|                                                  |
|                                                  |
|                                                  |
|                                                  |
|                                                  |
|                                                  |
| ☆ What you can do here (Canvas your imagination) |
|                                                  |
|                                                  |
|                                                  |
|                                                  |
|                                                  |
|                                                  |
|                                                  |
|                                                  |
|                                                  |
|                                                  |