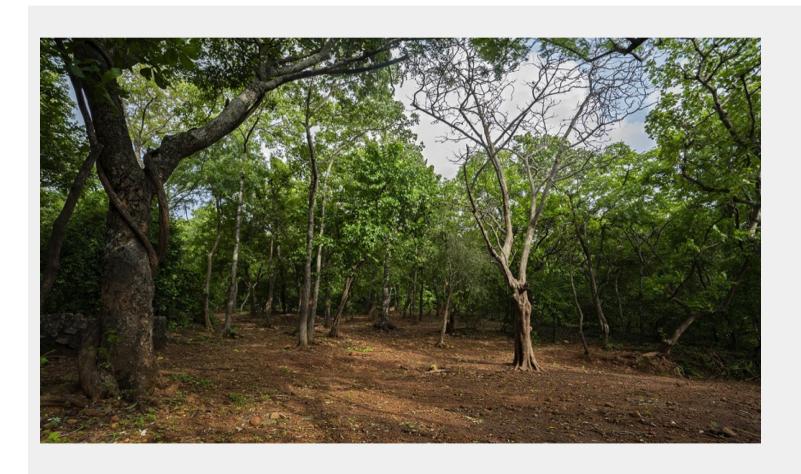

## Filmcity - B.N.H.S Gate

B.N.H.S. GATE and Jungle

# ☆ Area Specifications

Length x width -

Area sft - 37400

<u>View Layout Spec. chart</u>

| ☆ Available Services & Facilities                |
|--------------------------------------------------|
| Water Connections & Electric Connections         |
|                                                  |
|                                                  |
|                                                  |
|                                                  |
|                                                  |
|                                                  |
|                                                  |
|                                                  |
| ☆ Prominent Shoots                               |
| Aahat, Ek nayi Pehchan, CID, Savdhan India       |
| Adriac, Ek riayi Perichan, Cib, Savurian mula    |
|                                                  |
|                                                  |
|                                                  |
|                                                  |
|                                                  |
|                                                  |
|                                                  |
| ☆ What you can do here (Canvas your imagination) |
|                                                  |
|                                                  |
|                                                  |
|                                                  |
|                                                  |
|                                                  |
|                                                  |
|                                                  |
|                                                  |
|                                                  |