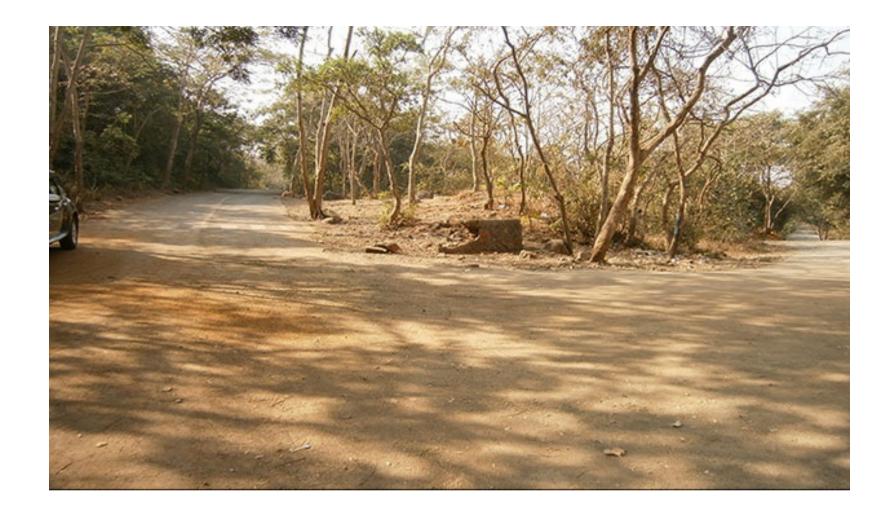

## Filmcity - B.N.H.S Gate

B.N.H.S. GATE and Jungle

# ☆ Area Specifications

Length x width -

Area sft - 37400

<u>View Layout Spec. chart</u>

| ☆ Available Services & Facilities                |
|--------------------------------------------------|
| Water Connections & Electric Connections         |
|                                                  |
|                                                  |
|                                                  |
|                                                  |
|                                                  |
|                                                  |
|                                                  |
|                                                  |
| ☆ Prominent Shoots                               |
| Aahat, Ek nayi Pehchan, CID, Savdhan India       |
| Adriac, Ek riayi Perichan, Cib, Savurian mula    |
|                                                  |
|                                                  |
|                                                  |
|                                                  |
|                                                  |
|                                                  |
|                                                  |
| ☆ What you can do here (Canvas your imagination) |
|                                                  |
|                                                  |
|                                                  |
|                                                  |
|                                                  |
|                                                  |
|                                                  |
|                                                  |
|                                                  |
|                                                  |