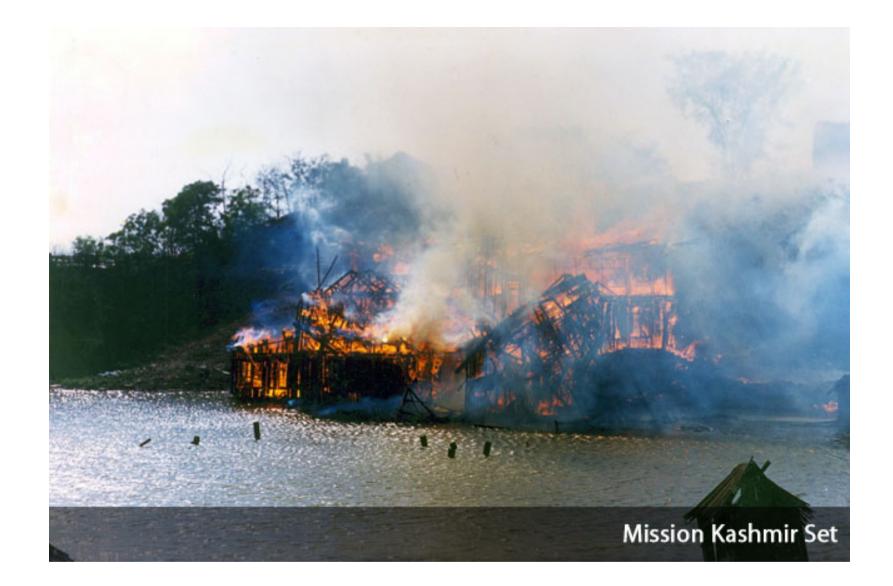

### \*Note:

- 1. Electricity Charges: Rs. 4,500/- for 12 Hours and Rs. 6,000/- for 12 Hours to 24 Hours
- 2. Double rent will be charged for the Locations / Studios if booked for an "Event".

**Iconic Sets** 

Few set done here

Studio, Outdoor Locations booking and other services for shooting